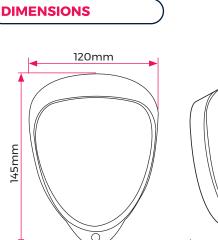

## **SPECIFICATIONS**

Pole Mount

PMB1

| Outputs                | Alarm, Tamper and low battery<br>Negative switching, selectable applied or removed |
|------------------------|------------------------------------------------------------------------------------|
| Detection range        | 15m x 15m                                                                          |
| Detector orientation   | 180° pan & 90° tilt                                                                |
| Mounting height        | Up to 6m - Optimum 3m                                                              |
| Tamper switches        | Front & rear tamper switches, case open and removal from wall                      |
| Temperature            | -20°C to +55°C                                                                     |
| End of line resistance | N/A                                                                                |
| Power input            | 2 x CR123, 3 volt batteries*                                                       |
| Pulse count            | 1-2                                                                                |
| Housing & IP rating    | High impact ABS IP65                                                               |
| BS8418 Compliant       | Yes                                                                                |