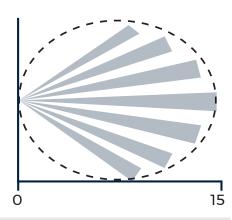

\*Batteries not included

**BEAM PATTERNS** 

BEAM PATTERNS SET TO MAXIMUM RANGE

| MULTI-BEAM | OPTIMUM   |
|------------|-----------|
| MOLTI DEAM | OF THEORY |

| HEIGHT      | 3 METRES |
|-------------|----------|
| RANGE       | MAXIMUM  |
| MODULE TILT | 0 DEGREE |