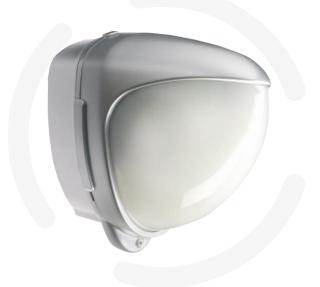

### **D-TECT Universal Dual Tech**

The D-TECT Universal Dual Tech detector is a battery powered outdoor motion detector designed to integrate with third-party wireless modules. It uses a microwave and two independent passive Infra-Red detectors, all of which must trigger to cause the detector to signal an alarm.

Utilising quad PIR and microwave technology, the D-TECT Universal Dual Tech detector delivers precise, reliable presence detection.

The detector is a battery powered device with three independent negative switching outputs to connect to third party transmitter modules.

### FEATURES

Adjustable pan and tilt

Dual Tech PIR and microwave detection technology

HDPE cover

UV stabilised

Covert electronics