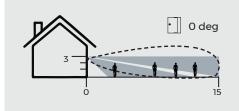

## **SPECIFICATIONS**

Pole Mount

PMB1

| Outputs                | Alarm, Tamper and low battery<br>Negative switching, selectable applied or removed |
|------------------------|------------------------------------------------------------------------------------|
| Detection range        | 15m x 15m                                                                          |
| Detector orientation   | 180° pan & 90° tilt                                                                |
| Mounting height        | Up to 6m - Optimum 3m                                                              |
| Tamper switches        | Front & rear tamper switches, case open and removal from wall                      |
| Temperature            | -20°C to +55°C                                                                     |
| End of line resistance | N/A                                                                                |
| Power input            | 2 x CR123, 3 volt batteries*                                                       |
| Pulse count            | 1-2                                                                                |
| Housing & IP rating    | High impact ABS IP65                                                               |
| BS8418 Compliant       | Yes                                                                                |

\*Batteries not included

**BEAM PATTERNS** 

BEAM PATTERNS SET TO MAXIMUM RANGE

| MULTI-BEAM | OPTIMUM   |
|------------|-----------|
| MOLTI DEAM | OF THEORY |

| HEIGHT      | 3 METRES |
|-------------|----------|
| RANGE       | MAXIMUM  |
| MODULE TILT | 0 DEGREE |