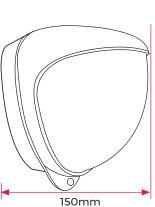

## **SPECIFICATIONS**

Pole Mount

PMB1

| Outputs                | Alarm, Tamper and low battery<br>Negative switching, selectable applied or removed |
|------------------------|------------------------------------------------------------------------------------|
| Detection range        | 15m x 15m                                                                          |
| Detector orientation   | 180° pan & 90° tilt                                                                |
| Mounting height        | Up to 6m - Optimum 3m                                                              |
| Tamper switches        | Front & rear tamper switches, case open and removal from wall                      |
| Temperature            | -20°C to +55°C                                                                     |
| End of line resistance | N/A                                                                                |
| Power input            | 2 x CR123, 3 volt batteries*                                                       |
| Pulse count            | 1-2                                                                                |
| Housing & IP rating    | High impact ABS IP65                                                               |
| BS8418 Compliant       | Yes                                                                                |