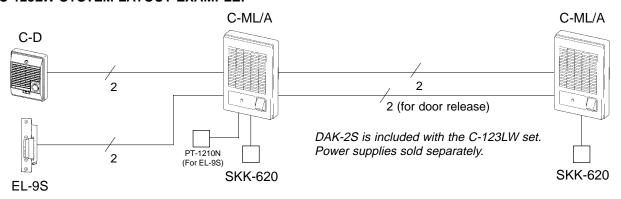

ual Master Adaptor Kit for Two Station Systems**

#### **DESCRIPTION:**

The DAK-2S dual master adaptor kit is designed for use with Aiphone's C-123L and LEM series. The kit contains component modules to allow two master stations to answer a single door. Additional kits may be used to add more than two masters to a system. There is no master-to-master communication, and only one master may be used at a time. A power supply is required for each master.

#### **FEATURES:**

- Compatible with 2-station systems
  - C-123L/A
  - C-123LW (add a third master)
    (One DAK-2S is included in C-123LW set)
  - LEM-1, LEM-3 (1 per channel on LEM-3)
  - LEM-1DL
- Kit contains two component modules, one per master
- Small enough to fit inside master station





#### **C-123LW SYSTEM LAYOUT EXAMPLE:**



### **LEM-1DL SYSTEM LAYOUT EXAMPLE:**



Aiphone Communication Systems • 1700 130th Ave. N.E. • Bellevue, WA 98005 (425) 455-0510 • FAX: (425) 455-0071 • (800) 692-0200 • www.aiphone.com