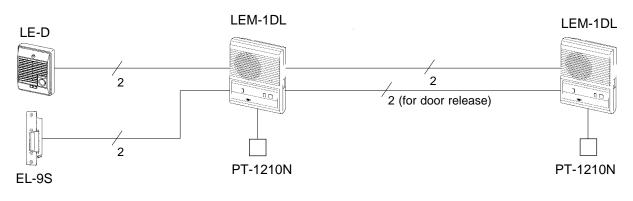

### **LEM-1DL SYSTEM LAYOUT EXAMPLE:**

Aiphone Communication Systems • 1700 130th Ave. N.E. • Bellevue, WA 98005 (425) 455-0510 • FAX: (425) 455-0071 • (800) 692-0200 • www.aiphone.com