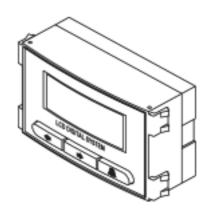

## **DESCRIPTION**

Display module of spare parts for inclusion in CityLine Classic door entry panels and MDS Digital System.

The digital display module lets you search and view in the list of residents (electronic directory) using the browser buttons (arrow keys), as well as providing communication status information.

## **TECHNICAL SPECIFICATIONS**

- High contrast backlight LCD 2 line display, 16 characters per line. Adjustable backlight.
- Module Dimensions: 108 x 66,5 mm (width-height).
- MDS Digital System. (MDS Digital Panel: 4+N amplifier module + MDS Digital Display module + MDS Digital Keypad module).