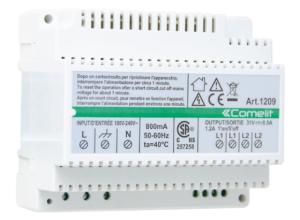

## 2-WIRE VIDEO KIT POWER SUPPLY UNIT

33 VDC power supply unit with overload and short circuit protection devices. It has two separate continuous outputs: one for external unit and one for the monitor power supply. Input voltage 110-240 VAC. Dimensions: 4.17"x2.44"x3.5" (6 DIN modules).

## 1209

| 2-WIRE VIDEO KIT POWER SUPPLY UNIT |                |
|------------------------------------|----------------|
| MAIN FEATURES                      |                |
| Supply voltage                     | 110÷240        |
| Input connector                    | Terminal block |
| Applicable to DIN rail             | Yes            |
| Number of DIN modules (n°)         | 6              |
| Max. current delivered (A)         | 1.2            |
| GENERAL DATA                       |                |
| Height (mm)                        | 62             |
| Width (mm)                         | 106            |
| Depth (mm)                         | 89             |
| Type of finish                     | Plastic        |
| COMPATIBILITY                      |                |
| Kit audio/video system             | Yes            |
| ELECTRICAL SPECIFICATIONS          |                |
| Maximum power delivered (W)        | 37             |