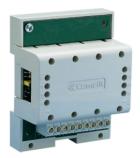

## **3 WAY SWITCHER FOR REMOTE B/W CAMERAS**

Module allows the integration of up to 3 B/W CCTV analogue cameras on to a Simplebus B/W video system or kit. A total of 8 x 1259/A can be connected to any one system or kit. Sequential switching of the cameras is possible by using the actuator push button on the monitor. Power supply: 12 V AC or 20 V DC. Dimensions:  $60 \times 85 \times 35 \text{ mm}$  (4 DIN modules).

## 1259/A

| 3 WAY SWITCHER FOR REMOTE B/W CAMERAS |               |  |
|---------------------------------------|---------------|--|
|                                       | MAIN FEATURES |  |
| Height (mm)                           | 85            |  |
| Width (mm)                            | 60            |  |
| Depth (mm)                            | 35            |  |
| Operating temperature (°C)            | -10 ÷ 30      |  |
| DIN rail mounted                      | Yes           |  |
| DIN modules (no.) (n°)                | 4             |  |
| Maximum current absorption (mA)       | 150           |  |