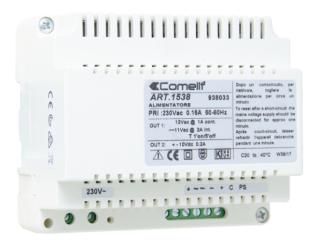

1538

## **4+1 INPUT TRADITIONAL SYSTEM INTERCOM POWER SUPPLY 230VAC**

Power supply for audio door entry systems with electronic call generator. 230V AC power supply. 12V AC / 10V DC outputs. Protection against short-circuits and overloads. Dimensions:  $105 \times 95 \times 65$  mm (6 DIN modules).

## 1538

**COMELIT.** 

## **4+1 INPUT TRADITIONAL SYSTEM INTERCOM POWER SUPPLY 230VAC**

| Supply voltage             | 110÷240VAC     |
|----------------------------|----------------|
| Input connector            | Terminal block |
| Applicable to DIN rail     | Yes            |
| Number of DIN modules (n°) | 6              |