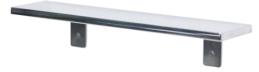

## 3459

## ROOF COMPLETE WITH LEDS FOR SENSE 316 ST. STEEL ENT. PANEL

| Height (mm)                     | 45       |
|---------------------------------|----------|
| Width (mm)                      | 183      |
| Depth (mm)                      | 6        |
| Product weight (g)              | 800      |
| Operating temperature (°C)      | -25 ÷ 55 |
| Operating humidity (RH max) (%) | 25 ÷ 95  |