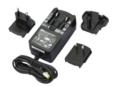

#### 24VDC POWER SUPPLY UNIT WITH EU-UK-US PLUG

Power supply for Visto smart doorbell, input voltage 110÷240 VAC, output voltage 24 VDC. Interchangeable plugs for the European, English and American markets supplied.