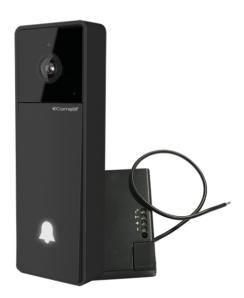

## **WI-FI VISTO KIT**

Italian designed smart doorbell wich allow audio/video communication from the door to the smartphone/tablet using the Wi-Fi network. Complete with adapter to use the already existing doorbell power supply ( $12 \div 20$ VAC or  $12 \div 33$ VDC) and to interface the existing doorbell chime. With the Visto app You will always be in touch with what is going on at your house, if You are accross town or even in another country. Dark graphite RAL9011 colour.