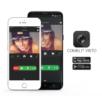

## **WI-FI VISTO KIT**

Italian designed smart doorbell wich allow audio/video communication from the door to the smartphone/tablet using the Wi-Fi network. Complete with adapter to use the already existing doorbell power supply ( $12 \div 20$ VAC or  $12 \div 33$ VDC) and to interface the existing doorbell chime. With the Visto app You will always be in touch with what is going on at your house, if You are accross town or even in another country. Dark graphite RAL9011 colour.

#### **COMELIT APP FOR VISTO SERIES SYSTEMS**

The Visto app is the main interface which allows users to easily interact with the Visto smart doorbell and additional cameras. It allow full two-way communication with HD resolution video and crystal clear audio. It is possible to view the images of all the cameras of the Visto smart doorbells and of the additional cameras which might be in the system. You can view all recorded images and videos stored on your device or on the cloud.