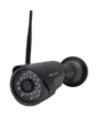

#### VISTOCAM/E

#### **OUTDOOR CAMERA FOR VISTO SYSTEM**

The Visto outdoor camera allows you to have alternative views of the exterior of the house, the workplace and yard. It allows a high level of security and monitoring of areas such as walkways, garages, entrances and alleys.