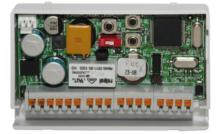

## ONE ENTRANCE MANAGING CENTRAL UNIT - ADVANCED SIMPLEKEY

Single-door control unit for use with Mifare® readers, Capacity: 1500 badges per module, Programming: Transmitters encoded using PC software and USB encoder, Adjustable timer: 1 -60 seconds, preset to 5 seconds, LED indicator for operation and diagnostics, Stores the previous 1000 events, Option to have "pass' badges and to manage primary and secondary doors, 1 entrance and 1 exit alarm, 12 - 24 V AC / DC power supply, PVC housing dimensions: 55 x 85 x 20 mm, To be completed with remote readers SK9030I/SK9031/SK9032