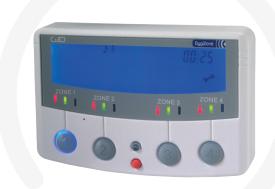

# **DygiZone®** Lighting Controller

DygiZone® is GJD's next generation of the Solitaire lighting controller range. Features include zone timers, user recordable messages and much more.

The advanced, feature rich controller provides intelligent security lighting control which enhances security, saves energy and minimises light pollution.

### **PRODUCT CODE**

**GJD910** DygiZone® 4 Zone lighting controller silver housing **GJD910/W** DygiZone® 4 Zone lighting controller white housing

## **FEATURES**

Programmable functions

2 Programmable timers

System override available

## **BENEFITS**

Modern design

Precise 24hour control

Modern LCD display

**Energy efficient**