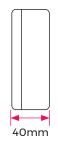

# **DygiZone®** Lighting Controller

DygiZone® is GJD's next generation of the Solitaire lighting controller range. Features include zone timers, user recordable messages and much more.

The advanced, feature rich controller provides intelligent security lighting control which enhances security, saves energy and minimises light pollution.



### **PRODUCT CODE**

**GJD910** DygiZone® 4 Zone lighting controller silver housing **GJD910/W** DygiZone® 4 Zone lighting controller white housing

## **DIMENSIONS**





## **FEATURES**

Programmable functions

2 Programmable timers

System override available

## **BENEFITS**

Modern design

Precise 24hour control

Modern LCD display

**Energy efficient**