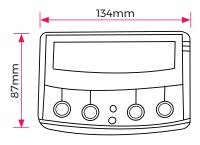

# **DygiZone®** Lighting Controller

DygiZone® is GJD's next generation of the Solitaire lighting controller range. Features include zone timers, user recordable messages and much more.

The advanced, feature rich controller provides intelligent security lighting control which enhances security, saves energy and minimises light pollution.



### **PRODUCT CODE**

**GJD910** DygiZone® 4 Zone lighting controller silver housing **GJD910/W** DygiZone® 4 Zone lighting controller white housing

## **DIMENSIONS**





## **FEATURES**

Programmable functions

2 Programmable timers

System override available

## **BENEFITS**

Modern design

Precise 24hour control

Modern LCD display

**Energy efficient**