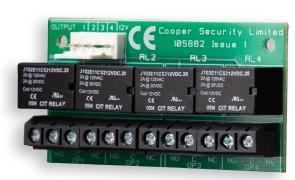

#### i-RC01 relay card

The 8600 relay expansion card is designed to fit a range of Eaton security equipment converting transistorised inputs to clean contact relay inputs. This card contains eight relays, each with its own dedicated input.

The i-RC01 relay card is used with i-on and Menvier control panels, EXP-W10 to convert the four on board transistorised outputs to clean contact relays. The relay card uses screw-free mountings specifically designed into these products for this purpose.