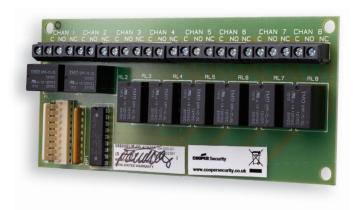

### 8600 relay card

#### i-RC01 relay card

The 8600 relay expansion card is designed to fit a range of Eaton security equipment converting transistorised inputs to clean contact relay inputs. This card contains eight relays, each with its own dedicated input.