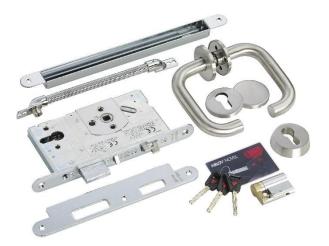

# **ABLOY EL561KIT**

Abloy EL561, futura handle set, concealed door loop and Novel cylinder

The EL561 kit comprises EL561 lock case, internal lever handle set, Novel cylinder and concealed door loop. Enables controlled access from both sides of the door.

#### **Features**

- Fail safe/fail secure
- Access controlled handle on both sides
- Dead bolt locking
- Non handed
- `Futura' stainless steel handle set
- Includes Novel cylinder with 3 keys
- Suitable for wooden or metal doors
- Suitable for fire-rated doors
- Monitored

## **Technical Information**

- Voltage: 12/24Vdc
- Current draw: 350mA @ 12Vdc/250mA @ 24Vdc
- Backset: 65mm std (other sizes available)
- Meets EN1634-1

Specialized Security Products Ltd Units 20-21 Park Farm Industrial Estate, Buntingford, Herts SG9 9AZ