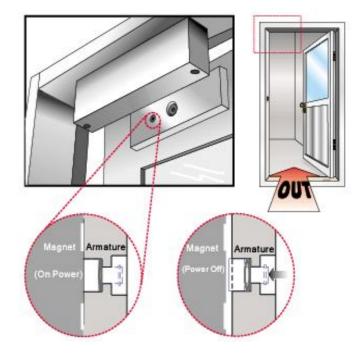

Magnet (L) 532 (H) 68. (W) 40mm

Armature Plate: (L) 200. (H) 60. (D) 16mm

• Weight (Approx.) 10.0Kg

Anti-Residual design

When the power is on the spring loaded plunger is depressed on power begin cut the plunger will push the armature away from the face of the armature