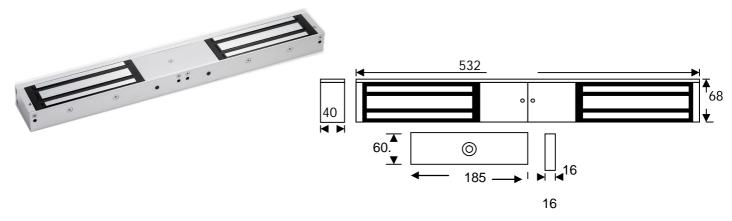

## **EM40**Standard double magnet monitored

The EM40 series lock is a surface mount double "face to face" electro-magnetic lock offering up to 600lb of holding force per leaf \* these locks can be used on either out-swing or inward opening doors. A wide range of accessories are provided to solve your locking solutions.

Magnet (L) 532 (H) 68. (W) 40mm

Armature Plate: (L) 200. (H) 60. (D) 16mm

• Weight (Approx.) 10.0Kg

Anti-Residual design

When the power is on the spring loaded plunger is depressed on power begin cut the plunger will push the armature away from the face of the armature