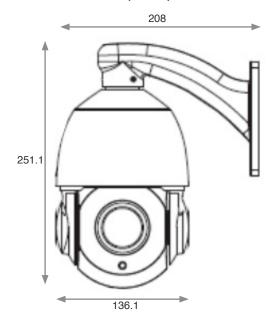

#### Dimensions (mm)

## **Technical Specification**

| Model Number           | GAHD18IRPTZ                                                            |
|------------------------|------------------------------------------------------------------------|
| Sensor                 | 1/3" Sony IMX 322 CMOS                                                 |
| Resolution             | 1920 x 1080                                                            |
| Illumination           | 0.1 Lux / F1.4 (Colour), 0.01 Lux / F1.4 (B&W), 0 Lux with IR          |
| Image                  | Flip / Mirror                                                          |
| Exposure Mode          | Auto                                                                   |
| S/N                    | >50dB (AGC Off)                                                        |
| 3D DNR                 | Yes                                                                    |
| 3D WDR                 | Yes (From Zoom Module Menu)                                            |
| BLC                    | On / Off                                                               |
| Electronic Shutter     | 1/1~1/30,000s                                                          |
| Scan System            | Progressive Scanning (Internal Synchronisation)                        |
| Day/Night Mode         | Support IR Cut Colour to B&W                                           |
| Focus Mode             | Auto / Manual                                                          |
| Gain Control           | Auto / Manual                                                          |
| Lens                   | Built-In                                                               |
| Optical Zoom           | 18x                                                                    |
| Focus Range            | 4.7mm ~ 84.6mm (Close to Focal)                                        |
| Iris Range             | F1.6 (W) ~ 2.7 (T)                                                     |
| Pan Angle              | $54.8^{\circ} \sim 3.4^{\circ}$ (Wide - Tele)                          |
| IR Distance            | 60m (In Ideal Conditions)                                              |
| IR Angle               | 3 Angle Adjustable with Zoom In / Out                                  |
| Pan Speed              | 0.6° ~ 200°/s                                                          |
| Tilt Speed             | 3.5° ~ 35°/s                                                           |
| Tilt Range             | 0° ~ 90°, Auto Flip 180°                                               |
| Manual Speed           | High, Middle, Low for Adjustable                                       |
| Proportional Zoom      | Support                                                                |
| Preset                 | 220                                                                    |
| Patrol                 | 8, Each Patrol can add 32 Presets                                      |
| Pattern                | 4, Total Record Time more than 10 Minutes                              |
| A.B Preset Scan        | Support                                                                |
| BNC Output             | AHD (1Vp-p, 75Ω), PAL/NTSC, BNC                                        |
| Park Function          | Support, Select Preset, Patrol and Pattern, A.B Scan, Pan Auto Running |
| Power Supply           | DC12V / 2A                                                             |
| Power Consumption      | Max. 10W Day Time, Max. 30W Night Time (Not Including Heat)            |
| Working Conditions     | Temperature: -20°C ~ 60°C, Humidity: ≤90%RH (Frostless)                |
| IP Rating              | IP66                                                                   |
| Dimensions (H x W x D) | 251.1 x 208 x 136.1mm                                                  |
| Weight                 | 3.5Kg                                                                  |
| Ü                      |                                                                        |