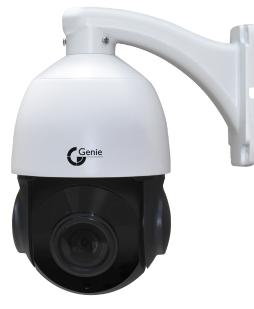

#### AHD Mini IR High Speed Dome Camera

The GAHD18IRPTZ is a Mini IR High Speed Dome Camera suitable for a wide range of environments. It has 18x Optical Zoom, can reach up to 500m Video Transmission distance as well as up to 60m IR Distance in ideal conditions.

### **Key Features**

- AHD 1080P 1/3" CMOS
- 18x Optical Zoom
- 6 Piece Infrared Lights
- 360° Endless Pan Range and 0-90° Tilt Range
- Supports Auto-Flip
- Supports 220 Presets, 8 Patrols, 4 Patterns
- IP66
- 60m IR Distance (In Ideal Conditions)
- Pan Control
- Video Transmission Distance up to 500m
- DC12V
- Wall Bracket Included