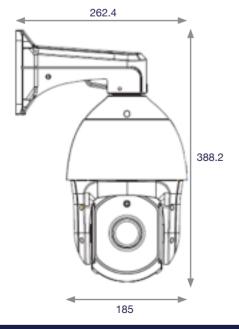

## Dimensions (mm)

## Specification

| Madal Namelan       | OALIDOOIDDT7A                                                                                                                                                                                                                                                                                                                                                                                                                                                                                                                                                                                                                                                                                             |
|---------------------|-----------------------------------------------------------------------------------------------------------------------------------------------------------------------------------------------------------------------------------------------------------------------------------------------------------------------------------------------------------------------------------------------------------------------------------------------------------------------------------------------------------------------------------------------------------------------------------------------------------------------------------------------------------------------------------------------------------|
| Model Number        | GAHD33IRPTZA                                                                                                                                                                                                                                                                                                                                                                                                                                                                                                                                                                                                                                                                                              |
| Image Sensor        | 1/2.8" CMOS                                                                                                                                                                                                                                                                                                                                                                                                                                                                                                                                                                                                                                                                                               |
| Resolution          | 1920 x 1080                                                                                                                                                                                                                                                                                                                                                                                                                                                                                                                                                                                                                                                                                               |
| Illumination        | 0.05 Lux / F2, Colour; 0.005 Lux / F2, B&W, 0 Lux with IR                                                                                                                                                                                                                                                                                                                                                                                                                                                                                                                                                                                                                                                 |
| Image               | Flip / Mirror                                                                                                                                                                                                                                                                                                                                                                                                                                                                                                                                                                                                                                                                                             |
| Exposure Mode       | Auto                                                                                                                                                                                                                                                                                                                                                                                                                                                                                                                                                                                                                                                                                                      |
| S/N                 | > 50dB (AGC OFF)                                                                                                                                                                                                                                                                                                                                                                                                                                                                                                                                                                                                                                                                                          |
| DNR                 | Supported                                                                                                                                                                                                                                                                                                                                                                                                                                                                                                                                                                                                                                                                                                 |
| BLC                 | On / Off                                                                                                                                                                                                                                                                                                                                                                                                                                                                                                                                                                                                                                                                                                  |
| DWDR                | Supported                                                                                                                                                                                                                                                                                                                                                                                                                                                                                                                                                                                                                                                                                                 |
| Electronic Shutter  | 1/25 - 1/10,000s                                                                                                                                                                                                                                                                                                                                                                                                                                                                                                                                                                                                                                                                                          |
| Scan System         | Progressive Scanning                                                                                                                                                                                                                                                                                                                                                                                                                                                                                                                                                                                                                                                                                      |
| Sync                | Internal Synchronization                                                                                                                                                                                                                                                                                                                                                                                                                                                                                                                                                                                                                                                                                  |
| Day/Night Mode      | Support IR-CUT Colour To Black                                                                                                                                                                                                                                                                                                                                                                                                                                                                                                                                                                                                                                                                            |
| Focus Mode          | Auto / Manual                                                                                                                                                                                                                                                                                                                                                                                                                                                                                                                                                                                                                                                                                             |
| Gain Control        | Auto / Manual                                                                                                                                                                                                                                                                                                                                                                                                                                                                                                                                                                                                                                                                                             |
| Digital Zoom        | Supported                                                                                                                                                                                                                                                                                                                                                                                                                                                                                                                                                                                                                                                                                                 |
| Lens Initialisation | Built-In                                                                                                                                                                                                                                                                                                                                                                                                                                                                                                                                                                                                                                                                                                  |
| Optical Zoom        | 33x                                                                                                                                                                                                                                                                                                                                                                                                                                                                                                                                                                                                                                                                                                       |
| Focus Range         | 4.6mm - 152mm (Close To Focal)                                                                                                                                                                                                                                                                                                                                                                                                                                                                                                                                                                                                                                                                            |
| Pan Angle           | 64.1°- 3.6°(Wide - Tele)                                                                                                                                                                                                                                                                                                                                                                                                                                                                                                                                                                                                                                                                                  |
| Privacy Masking     | Supported                                                                                                                                                                                                                                                                                                                                                                                                                                                                                                                                                                                                                                                                                                 |
| IR Distance         | Up to 100m                                                                                                                                                                                                                                                                                                                                                                                                                                                                                                                                                                                                                                                                                                |
| IR Angle            | Three Angle Adjustable with Zoom In/Out                                                                                                                                                                                                                                                                                                                                                                                                                                                                                                                                                                                                                                                                   |
| Pan Speed           | 0.6°- 200°/S                                                                                                                                                                                                                                                                                                                                                                                                                                                                                                                                                                                                                                                                                              |
| Tilt Speed          | 0.8°- 75°/S                                                                                                                                                                                                                                                                                                                                                                                                                                                                                                                                                                                                                                                                                               |
| Tilt Range          | 0°- 90°, Auto Flip 180°                                                                                                                                                                                                                                                                                                                                                                                                                                                                                                                                                                                                                                                                                   |
| Manual Speed        | High / Middle / Low for Adjustable                                                                                                                                                                                                                                                                                                                                                                                                                                                                                                                                                                                                                                                                        |
| Proportional Zoom   | Support                                                                                                                                                                                                                                                                                                                                                                                                                                                                                                                                                                                                                                                                                                   |
| Preset              | Up to 220                                                                                                                                                                                                                                                                                                                                                                                                                                                                                                                                                                                                                                                                                                 |
| Patrol              | 8, Each Patrol can add 32 Presets                                                                                                                                                                                                                                                                                                                                                                                                                                                                                                                                                                                                                                                                         |
| Pattern             | 4, Total Record Time More than 10 Mins                                                                                                                                                                                                                                                                                                                                                                                                                                                                                                                                                                                                                                                                    |
| A.B Preset Scan     | Supported                                                                                                                                                                                                                                                                                                                                                                                                                                                                                                                                                                                                                                                                                                 |
| Park Function       | Yes                                                                                                                                                                                                                                                                                                                                                                                                                                                                                                                                                                                                                                                                                                       |
| BNC Output          | AHD (1Vp-p 75Ω) CVBS PAL / NTSC BNC                                                                                                                                                                                                                                                                                                                                                                                                                                                                                                                                                                                                                                                                       |
| Power Supply        | AC24V 3A                                                                                                                                                                                                                                                                                                                                                                                                                                                                                                                                                                                                                                                                                                  |
| Power Consumption   | Max 10W in the Daytime, Max 30W at Night                                                                                                                                                                                                                                                                                                                                                                                                                                                                                                                                                                                                                                                                  |
| Working Temperature | -20°C-60°C                                                                                                                                                                                                                                                                                                                                                                                                                                                                                                                                                                                                                                                                                                |
| Working Humidity    | ≤90%RH (Frostless)                                                                                                                                                                                                                                                                                                                                                                                                                                                                                                                                                                                                                                                                                        |
| IP Rating           | IP66                                                                                                                                                                                                                                                                                                                                                                                                                                                                                                                                                                                                                                                                                                      |
| Weight              | 5.5 Kg                                                                                                                                                                                                                                                                                                                                                                                                                                                                                                                                                                                                                                                                                                    |
| Dimensions          | 185 (Ø) x 388.2 (H) mm                                                                                                                                                                                                                                                                                                                                                                                                                                                                                                                                                                                                                                                                                    |
|                     | , , , , , , , , , , , , , , , , , , , , , , , , , , , , , , , , , , , , , , , , , , , , , , , , , , , , , , , , , , , , , , , , , , , , , , , , , , , , , , , , , , , , , , , , , , , , , , , , , , , , , , , , , , , , , , , , , , , , , , , , , , , , , , , , , , , , , , , , , , , , , , , , , , , , , , , , , , , , , , , , , , , , , , , , , , , , , , , , , , , , , , , , , , , , , , , , , , , , , , , , , , , , , , , , , , , , , , , , , , , , , , , , , , , , , , , , , , , , , , , , , , , , , , , , , , , , , , , , , , , , , , , , , , , , , , , , , , , , , , , , , , , , , , , , , , , , , , , , , , , , , , , , , , , , , , , , , , , , , , , , , , , , , , , , , , , , , , , , , , , , , |