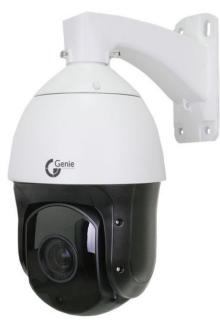

## **GAHD33IRPTZA**

AHD 33x Zoom IR High Speed PTZ Dome Camera

The GAHD33IRPTZA is a 33x AHD IR High Speed PTZ Dome with an IR distance up to 100m in ideal conditions. The camera supports Analogue output as well as a Video Transmission Distance up to 500m using a Genie Certified Cable.

## **Key Features**

- AHD 1080P 1/2.8" CMOS
- 33x Optical Zoom
- 8 Alarm Inputs
- Up to 100m IR Distance (In Ideal Conditions)
- Supports AHD and Analogue Output
- Video Transmission Distance up to 500m (AHD) using Genie Certified Cable
- Supports up to 220 Presets, 8 Patrol Scans. Each Patrol can add 32 Presets
- Pan Range 360° Continuous Rotation
- IP66
- Surge Protection
- AC24V