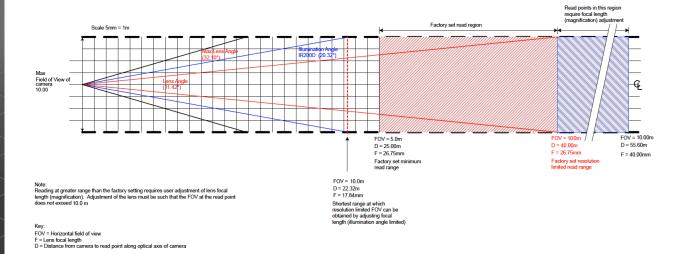

The Camera is designed to deliver superior performance capable of reading up to 6m lane width, with reading distances of 4-12m and provides a breakthrough in ANPR technology.

The compact neat enclosure has a 1080P camera and IR lighting, a remote zoom lens and electronic lighting control. The remote control zoom lens enables the installer to adjust the camera including zoom and focus from our software, either on site or via the Internet.