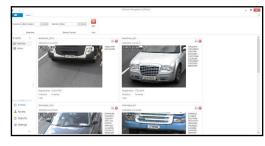

Wall Bracket, 15V DC power supply, i3 mini form factor PC pre-installed with a single Lane ANPR license and viewing software.

The Camera is designed to deliver superior performance capable of reading up to 6m lane width, with reading distances of 4-12m and provides a breakthrough in ANPR technology.

The compact neat enclosure has a 1080P camera and IR lighting, a remote zoom lens and electronic lighting control. The remote control zoom lens enables the installer to adjust the camera including zoom and focus from our software, either on site or via the Internet.

Each unit is pre-calibrated and tested for simple installation and a unique cabling and power supply system ensures a no risk simple installation minimizing time spent on site.



Mini Form Factor Windows PC

Genie ANPR Camera



Software

## **Key Features**

- 6 metre road width coverage, 4-12m reading range
- 1 x Full HD 1080P IP ANPR Camera
- Reading multiple number plates in a single field of view
- Superior Low Light Performance: 1/2.7" CMOS Censor
- 15V DC Power Supply
- 7-22mm remote vari-focal lens for viewing distance up to 12 metres
- Simple set up using the Genie ANPR Viewing monitor control all functions
- Optimised MJPEG streaming of the video @ 1080P
- 6 LED's to illuminate 6.0 metres of road width
- Standard Mounting Bracket
- 1 x i3 mini form factor Windows based PC
- Pre-installed ANPR Engine and Licence
- User Freindly Client Software, can be installed on multiple PC's

and support up to 3 simultaneous connections

Simple Plug and Play system with minimal setup







| Model Number