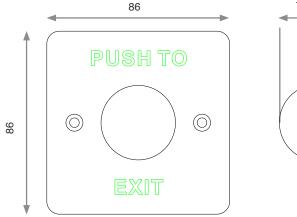

## **Technical Specification**

| Model Number           | GD-REX1                     |
|------------------------|-----------------------------|
| Current Rating         | 3A @ 36VDC Max              |
| Output Contact         | NO/NC/COM                   |
| Mechanical Life        | 500,000 Presses             |
| Operating Temperature  | 10 ~ +55°C (14 - 131F)      |
| Operating Humidity     | 0 - 95% (Relative Humidity) |
| Dimensions (H x W x D) | 86 x 86 x 40mm              |
| Weight                 | 0.23kg                      |

### Dimensions (mm)

Genie CCTV reserves the right to change specifications without notice. Please contact your representative to confirm current specifications.

Genie CCTV LTD. CCTV House, City Park, Watchmead, Welwyn Garden City Hertfordshire, AL7 1LT, United Kingdom www.geniecctv.com
sales@geniecctv.com