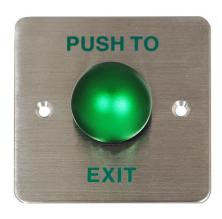

#### **Door Release Button**

Stainless steel green dome "Push to exit" button.

GD-REX1

## **Key Features**

- Anodised Aluminium Button
- Brushed Stainless Steel Backplate