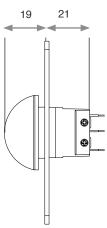

## **Technical Specification**

| Model Number           | GD-REX1                     |
|------------------------|-----------------------------|
| Current Rating         | 3A @ 36VDC Max              |
| Output Contact         | NO/NC/COM                   |
| Mechanical Life        | 500,000 Presses             |
| Operating Temperature  | 10 ~ +55°C (14 - 131F)      |
| Operating Humidity     | 0 - 95% (Relative Humidity) |
| Dimensions (H x W x D) | 86 x 86 x 40mm              |
| Weight                 | 0.23kg                      |

### Dimensions (mm)

Genie CCTV reserves the right to change specifications without notice. Please contact your representative to confirm current specifications.

Genie CCTV LTD. CCTV House, City Park, Watchmead, Welwyn Garden City Hertfordshire, AL7 1LT, United Kingdom www.geniecctv.com
sales@geniecctv.com