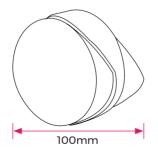

# **Opal XL** Motion Detector

The Opal external PIR detector is IP55 rated with a 10 to 35 metre detection range. It is an inconspicuous and extremely popular external passive infra-red detector that works in conjunction with GJD's security lighting controllers.

When used with the GJD range of security lighting controllers, 24 hour indication and movement activated lighting for a timed period is automatically provided.



#### **PRODUCT CODES**

**GJD020** Opal XL Motion Detector

### **DIMENSIONS**





### **FEATURES**

Works with GJD security lighting controllers

UV stabilised lens cover

Adjustable pan and tilt

High impact ABS housing

Pet immunity option

Internal fully adjustable bracket

### **BENEFITS**

IP55 rated

Covert detection

Energy efficient

24 hour protection

Range selectable

Aesthetic design



| RANGE                   | Adjustable up to 35m                                                                                                                         |
|-------------------------|----------------------------------------------------------------------------------------------------------------------------------------------|
| COVERAGE                | 90° detection angle, 35m x 30m coverage max.