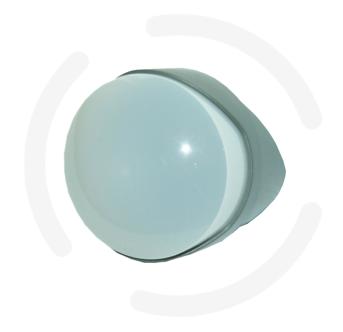

# **Opal XL** Motion Detector

The Opal external PIR detector is IP55 rated with a 10 to 35 metre detection range. It is an inconspicuous and extremely popular external passive infra-red detector that works in conjunction with GJD's security lighting controllers.