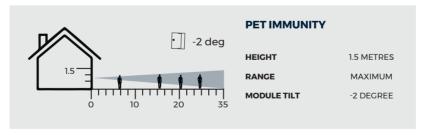

|
| LUX LEVEL<br>ADJUSTABLE | Dusk (2 Lux) to 24 hour                                                                                                                      |
| OPERATING TEMP          | -20°C to +55°C. Conformally coated electronics for increased stability                                                                       |
| HOUSING                 | High Impact ABS Housing                                                                                                                      |
| PROTECTION RATING       | IP55                                                                                                                                         |

## **BEAM PATTERNS**