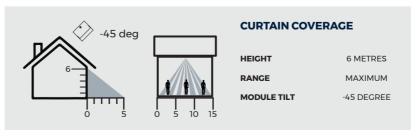

|
| LUX LEVEL<br>ADJUSTABLE | Dusk (2 Lux) to 24 hour                                                                                                                      |
| OPERATING TEMP          | -20°C to +55°C. Conformally coated electronics for increased stability                                                                       |
| HOUSING                 | High Impact ABS Housing                                                                                                                      |
| PROTECTION RATING       | IP55                                                                                                                                         |

## **BEAM PATTERNS**