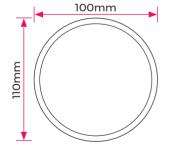

# **Opal XL** Motion Detector

The Opal external PIR detector is IP55 rated with a 10 to 35 metre detection range. It is an inconspicuous and extremely popular external passive infra-red detector that works in conjunction with GJD's security lighting controllers.

When used with the GJD range of security lighting controllers, 24 hour indication and movement activated lighting for a timed period is automatically provided.



#### **PRODUCT CODES**

**GJD020** Opal XL Motion Detector

### **DIMENSIONS**





### **FEATURES**

Works with GJD security lighting controllers

UV stabilised lens cover

Adjustable pan and tilt

High impact ABS housing

Pet immunity option

Internal fully adjustable bracket

### **BENEFITS**

IP55 rated

Covert detection

Energy efficient

24 hour protection

Range selectable

Aesthetic design



| RANGE                   | Adjustable up to 35m                                                                                                                         |
|-------------------------|----------------------------------------------------------------------------------------------------------------------------------------------|
| COVERAGE                | 90° detection angle, 35m x 30m coverage max.