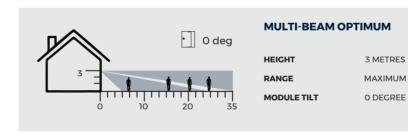

|
| LUX LEVEL<br>ADJUSTABLE | Dusk (2 Lux) to 24 hour                                                                                                                      |
| OPERATING TEMP          | -20°C to +55°C. Conformally coated electronics for increased stability                                                                       |
| HOUSING                 | High Impact ABS Housing                                                                                                                      |
| PROTECTION RATING       | IP55                                                                                                                                         |

## **BEAM PATTERNS**