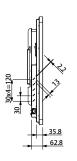

#### Others

| Dimension            | 1006.0×600.0×85.2 (mm)               |
|----------------------|--------------------------------------|
| Net Weight           | 30kg                                 |
| Material             | Aluminum frame and metals rear cover |
| Protective cover     | 6mm stalinite                        |
| Protection           | IP50                                 |
| Installation Mode    | Wall-mouted                          |
| Display Mode         | Horizontal, vertical                 |
| Power                | AC100-240V, 50/60Hz                  |
| Standard Consumption | 52W                                  |

## Dimensions(mm)