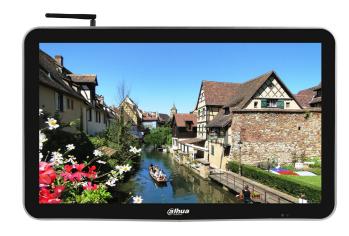

# LDH43-SAI200

43" Wall-mounted LCD Digital Signage

### Features:

- · Industrial design, support video, picture, text, audio and other multimedia information released, made for advertising industry
- $\cdot$  Support remote timing switch function, can be customized holidays, spring, winter and other different dates, different time of the timer switch function
- · Support cycle play, specified time play, inter-cut, interval play and so on
- $\cdot$  Support multi-level permission settings and management, unaudited programs can not be added to the schedule and play at the terminal
- $\cdot$  Support remote screen capture function, look over the current play state of the terminal
- · Support the program material off the network or outage resume function, greatly save bandwidth and network flux