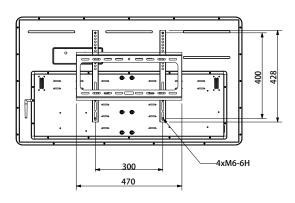

#### Others

| Dimension            | 1006.0×600.0×85.2 (mm)               |
|----------------------|--------------------------------------|
| Net Weight           | 30kg                                 |
| Material             | Aluminum frame and metals rear cover |
| Protective cover     | 6mm stalinite                        |
| Protection           | IP50                                 |
| Installation Mode    | Wall-mouted                          |
| Display Mode         | Horizontal, vertical                 |
| Power                | AC100-240V, 50/60Hz                  |
| Standard Consumption | 52W                                  |

## Dimensions(mm)