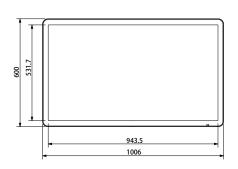

#### Others

| Dimension            | 1006.0×600.0×85.2 (mm)               |
|----------------------|--------------------------------------|
| Net Weight           | 30kg                                 |
| Material             | Aluminum frame and metals rear cover |
| Protective cover     | 6mm stalinite                        |
| Protection           | IP50                                 |
| Installation Mode    | Wall-mouted                          |
| Display Mode         | Horizontal, vertical                 |
| Power                | AC100-240V, 50/60Hz                  |
| Standard Consumption | 52W                                  |

## Dimensions(mm)