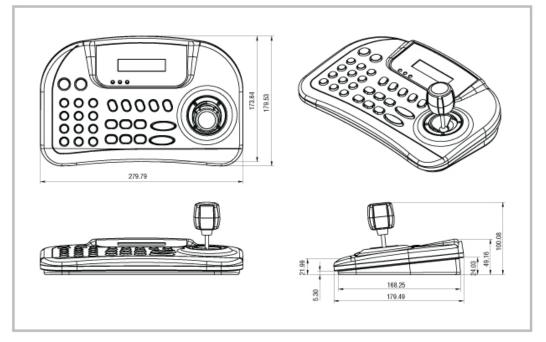

DRAWING (Unit : mm)

### **Specifications**

| escription / Model          | LKB-ZPS                                                                                          |
|-----------------------------|--------------------------------------------------------------------------------------------------|
| Interface                   | RS-485 / RS-422                                                                                  |
| Pan/Tilt operating Distance | 4000ft (1.2Km) on 24 AWG wire                                                                    |
| Protocol                    | Multiple (Pelco-D, Pelco-P, Wonwoo, etc (Baud rate selectable)                                   |
| Connector Type Data         | Terminal Block (8p)                                                                              |
| Keyboard Button             | Rubber Button, Numeric keypad and camera function key                                            |
| Joystick                    | Stick 3-axis, variable speed with zoom                                                           |
| Input Voltage               | DC 12V or 9V battery (Battery mode)                                                              |
| Power Consumption           | Max. 140mA                                                                                       |
| LCD Display                 | Graphic display 16 character x2 lines                                                            |
| Operating Temperture        | 0°C ~ -45°C                                                                                      |
| Humidity                    | 10% ~ 70% Non-condensing                                                                         |
| Dimension                   | 280(W) x 100.8 (H) x 179.53 (D)mm                                                                |
| Weight                      | Net.0.7kg / Gross. 1.7kg                                                                         |
| Packing includes            | CCTV keyboard controller, Adaptor, Battery 9V (alkaline), USB cable, Manual, Terminal Block (8p) |