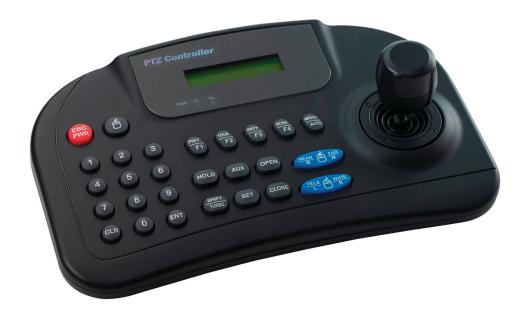

# 3 Axis PTZ Joystick Controller Keyboard

The LKB-ZPS 3 Axis Keyboard Controller comes with a joystick and can control up to 255 cameras making it the ideal tool for any engineer. PTZ & Zoom is functional via the joystick for use with the full range of Ganz® PTZ Dome cameras.

Use the PTZ keyboard alone or in parallel with a DVR. Zoom, Pan, Tilt or Focus cameras with the push of a button or the joystick. The keyboard works with PELCO-P and PELCO-D protocols. The keyboard is battery operated with a USB mouse function.

#### **Key Features**

- Controls from 1 255 cameras
- Multiple protocol supported in each channel
- RS-485 / RS-422 communication
- Programmable user preferences
- Built-in 3-Axis
- Easy ulpoad programmed data via serial communication
- USB mouse function
- Built-in 2 lines character LCD
- User password support
- Programmable transmission speed for ID
- Operate with 9V battery
- DVR interface