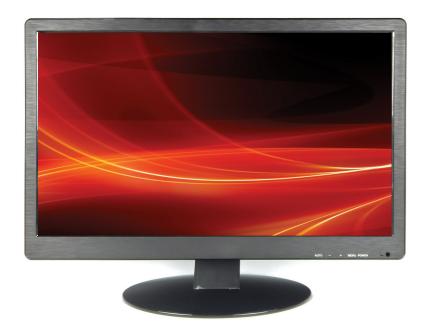

## 32" LED Monitor Plastic Case

The LME32MC 32" LED Monitor offers excellent picture quality and a sleek and pleasant design normally associated with higher end units. An impressive 3000:1 contrast ratio and 1920 x 1080 resolution and response time of 8ms gives you the ultimate performance and delivers crisp clear images.

This range of monitors also feature HDMI, VGA & BNC input capabilities providing various connection options. The slim design maximises desktop space and makes a perfect fit for almost any office or commercial application.

## **Key Features**

- 1920 (H) x 1080(V) Resolution
- Wide Viewing Angle
- High Contrast Ratio
- **Environmental friendly**

- Built in Speaker
- Multi Language OSD
- Slim Design

Fast Response Rate

LME32MC LED CCTV Monitors