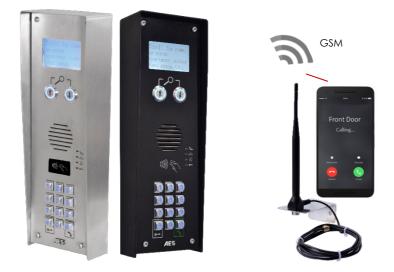

# MultiCOM Classic Multi Family Intercom

- Calls up to 500 families from a single SIM card.
- Visitors can scroll for residents, or enter apartment number to call.
- Dials up to 3 phone numbers per family on roll over.
- 4G Ready.
- HD voice with VoLTE\*.
- Programmable locally by USB PC link with free software, or remotely with free Android and lphone apps.
- Proximity card version available.
- Built in time clock for auto opening and closing of gates, barriers or doors in busy periods or for day time operation.
- 2 relays.

## MultiCOM Classic

Multi Apartment Intercom

Caller ID access (call gates or door to open)

- Can be enabled or disabled by manager APP.
- Can add up to 50 phone numbers for visitor caller ID access plus 20 time restricted and 20 temporary codes.