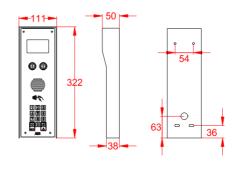

### MultiCOM Classic

Multi Apartment Intercom

**Call Panel Dimensions** 

MULTI-CLASSIC-YY-PROX/4GX
YY = SSK(Stainless Steel)
YY = IMPK (Imperial Black Finish)
(4GA = USA)
(4GE = EU)
(4GSA = AUS/NZ)

MULTI-CLASSIC-4G