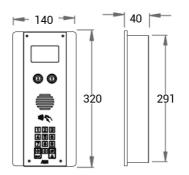

### MultiCOM Classic

Multi Apartment Intercom

**Call Panel Dimensions** 

MULTI-CLASSIC-YY-PROX/4GX
YY = SSK(Stainless Steel)
YY = IMPK (Imperial Black Finish)
(4GA = USA)
(4GE = EU)
(4GSA = AUS/NZ)

MULTI-CLASSIC-4G