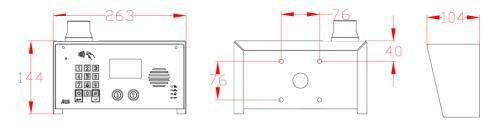

ted codes for deliveries or maintenance personnel.
- Plus 20 temporary auto expiring codes for short term access.

#### Proximity cards

- Each family can have 3 cards per family (1500 cards total)
- Plus 50 visitor cards for 24/7 access.
- Plus 20 time restricted cards for deliveries or maintenance personnel.
- Plus temporary auto expiring cards for short term access.

Caller ID access (call gates or door to open)

- Can be enabled or disabled by manager APP.
- Can add up to 50 phone numbers for visitor caller ID access plus 20 time restricted and 20 temporary codes.



### MultiCOM Classic

Multi Apartment Intercom

**Call Panel Dimensions** 

MULTI-CLASSIC-YY-PROX/4GX
YY = SSK(Stainless Steel)
YY = IMPK (Imperial Black Finish)
(4GA = USA)
(4GE = EU)
(4GSA = AUS/NZ)



MULTI-CLASSIC-4G



MULTI-CLASSIC-FSK-4G