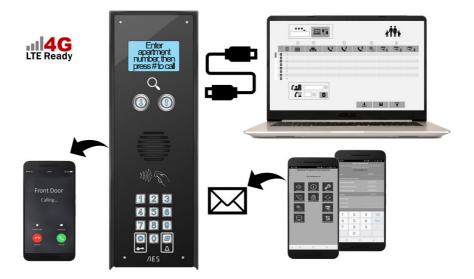

# MultiCOM Classic Multi Family Intercom

- Calls up to 500 families from a single SIM card.
- Visitors can scroll for residents, or enter apartment number to call.
- Dials up to 3 phone numbers per family on roll over.
- 4G Ready.
- HD voice with VoLTE\*.
- Programmable locally by USB PC link with free software, or remotely with free Android and lphone apps.
- Proximity card version available.
- Built in time clock for auto opening and closing of gates, barriers or doors in busy periods or for day time operation.
- 2 relays.

#### Keypad codes

- Each family can have a family code (500)
- Plus 50 visitor codes for 24/7 entry.
- Plus 20 time restricted codes for deliveries or maintenance personnel.
- Plus 20 temporary auto expiring codes for short term access.

#### Proximity cards

- Each family can have 3 cards per family (1500 cards total)
- Plus 50 visitor cards for 24/7 access.
- Plus 20 time restricted cards for deliveries or maintenance personnel.
- Plus temporary auto expiring cards for short term access.