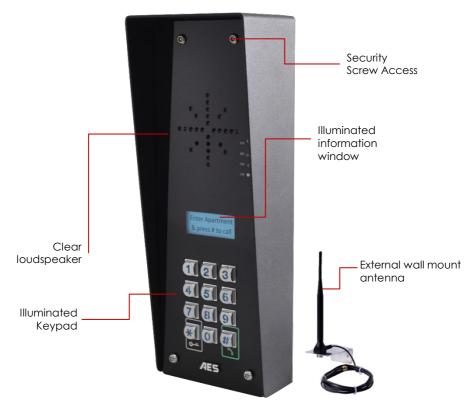

## Multicom mini

## Multi Family Intercom

- Multicom mini 4G GSM multi-apartment intercom, in imperial finish.
- 4G LTE capable.
- Up to 20 family direct dialling from the keypad.
- Programmable remotely by free APP.
- Store visitor codes by APP.
- Prox card access options available
- Wall mounted version for apartments.
- Sleek, all black panel, constructed from marine grade stainless steel, powder coated aluminium hood and gloss black toughened acrylic faceplate.
- Features an illuminated nameplate with led indicators and illuminated keypad.