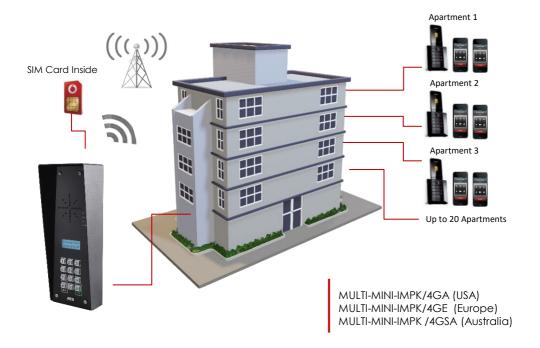

## Multicom mini

## Multi Family Intercom

- Multicom mini 4G GSM multi-apartment intercom, in imperial finish.
- 4G LTE capable.
- Up to 20 family direct dialling from the keypad.
- Programmable remotely by free APP.
- Store visitor codes by APP.
- Prox card access options available
- Wall mounted version for apartments.
- Sleek, all black panel, constructed from marine grade stainless steel, powder coated aluminium hood and gloss black toughened acrylic faceplate.
- Features an illuminated nameplate with led indicators and illuminated keypad.