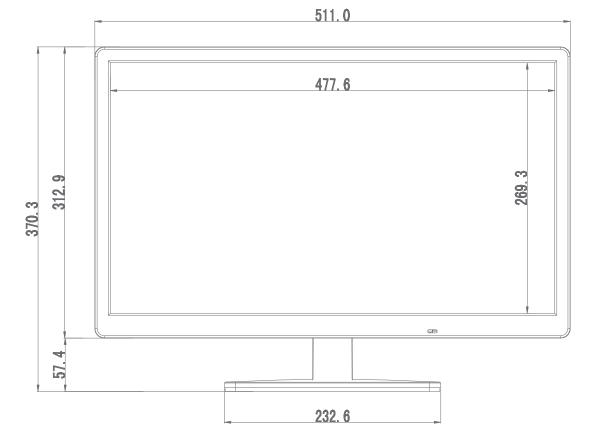

## **DISPLAY CHARACTERISTICS**

| TOT EAT CHARACTERIS      |                         |
|--------------------------|-------------------------|
| Mode Name                | OM-22                   |
| Screen Size              | 22''                    |
| Active Display Area (mm) | 476.64mm(W)×268.11mm(H) |
| Display Mode             | 16:9                    |
| LED Type                 | TFT-LED                 |
| Resolution               | 1920 × 1080             |
| Display Color            | 16.7M                   |
| Pixel Pitch(mm)          | 0.248(H)×0.248(V)       |
| Brightness(nits)         | $350cd/m^2$             |
| Contrast Ratio           | 1000:1                  |
| Viewing Angle            | 178(H) /178(V)          |
| Response Time            | 5ms                     |
| Backlight                | LED                     |

## Unit:mm

All trademarks and registered trademarks acknowledged. E & O E. Specification subject to change without notice. All LCD's comply with ISO-9241-307:2008 in connection with pixel defects.