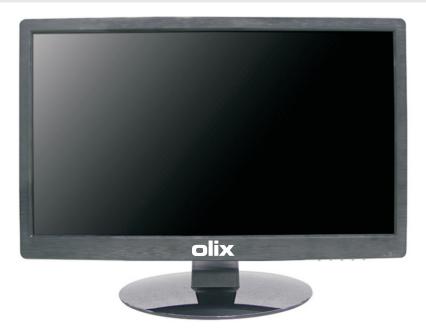

# OM22 (22" HDMI/VGA Plastic Case Monitor)

#### **Product Features**

- Industrial level DID LCD panel, suitable for 24/7 use.
- Physical resolution of 1920×1080.
- 5ms response time, no image ghosting.
- 3D digital filtering and 3D digital noise reduction technology.
- Fast picture response; 178° viewing angle; ensuring that the image is not deformed.
- High fidelity digital processing, brilliant and vivid video.
- Built-in audio.