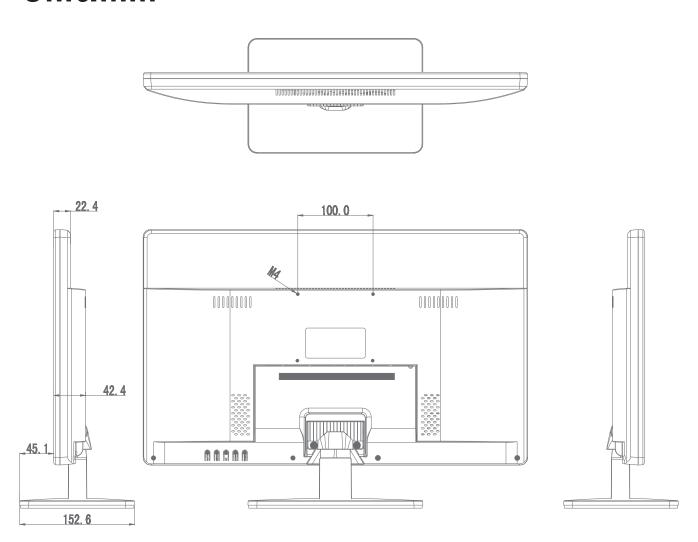

## **POWER&Mount Way**

| Power                | DC12V~24V,50/60Hz                                 |
|----------------------|---------------------------------------------------|
| Working Temperature  | -30 to +85 ℃                                      |
| Power Consumption    | ≦20W                                              |
| Menu                 | Chinese/English(other languages supported)        |
| Mounting             | Stand mount, VESA mount                           |
| MTBF                 | 50000Hours                                        |
| Certificate Approval | CE,RoHS,CCC,FCC,ISO9000, UL                       |
| Application          | Monitoring, Transportation, Controlling room, ETC |
|                      |                                                   |

## Unit:mm

All trademarks and registered trademarks acknowledged. E & O E. Specification subject to change without notice. All LCD's comply with ISO-9241-307:2008 in connection with pixel defects.