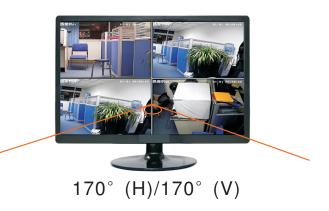

#### Wide Viewing Angle (Up to 178°)

## **DISPLAY CHARACTERISTICS**

| TOT EAT CHARACTERIS      |                         |
|--------------------------|-------------------------|
| Mode Name                | OM-22                   |
| Screen Size              | 22''                    |
| Active Display Area (mm) | 476.64mm(W)×268.11mm(H) |
| Display Mode             | 16:9                    |
| LED Type                 | TFT-LED                 |
| Resolution               | 1920 × 1080             |
| Display Color            | 16.7M                   |
| Pixel Pitch(mm)          | 0.248(H)×0.248(V)       |
| Brightness(nits)         | $350cd/m^2$             |
| Contrast Ratio           | 1000:1                  |
| Viewing Angle            | 178(H) /178(V)          |
| Response Time            | 5ms                     |
| Backlight                | LED                     |