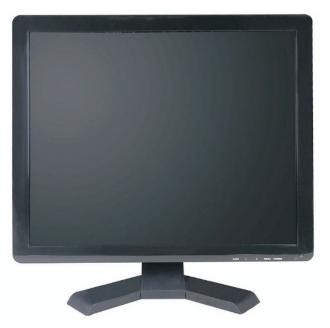

# **DISPLAY CHARACTERISTICS**

| PIOT EXT. OTHER TOO      |                          |
|--------------------------|--------------------------|
| Mode Name                | LC-ME1901-BNC            |
| Screen Size              | 19"                      |
| Active Display Area (mm) | 376.32mm(W)×301.056mm(H) |
| Display Mode             | 4:3                      |
| LED Type                 | TFT-LED                  |
| Resolution               | 1280 × 1024              |
| Display Color            | 16.7M                    |
| Pixel Pitch(mm)          | 0.248(H)×0.248(V)        |
| Brightness(nits)         | 350cd/m²                 |
| Contrast Ratio           | 1000:1                   |
| Viewing Angle            | 178(H)/178(V)            |
| Response Time            | 5ms                      |
| Backlight                | LED                      |