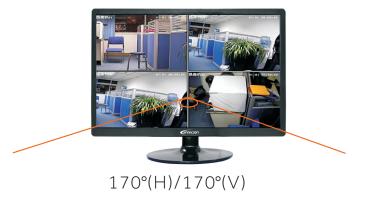

#### Wide Viewing Angles (Up to 178°)

# **DISPLAY CHARACTERISTICS**

| PIOT EXT. OTHER TOO      |                          |
|--------------------------|--------------------------|
| Mode Name                | LC-ME1901-BNC            |
| Screen Size              | 19"                      |
| Active Display Area (mm) | 376.32mm(W)×301.056mm(H) |
| Display Mode             | 4:3                      |
| LED Type                 | TFT-LED                  |
| Resolution               | 1280 × 1024              |
| Display Color            | 16.7M                    |
| Pixel Pitch(mm)          | 0.248(H)×0.248(V)        |
| Brightness(nits)         | 350cd/m²                 |
| Contrast Ratio           | 1000:1                   |
| Viewing Angle            | 178(H)/178(V)            |
| Response Time            | 5ms                      |
| Backlight                | LED                      |