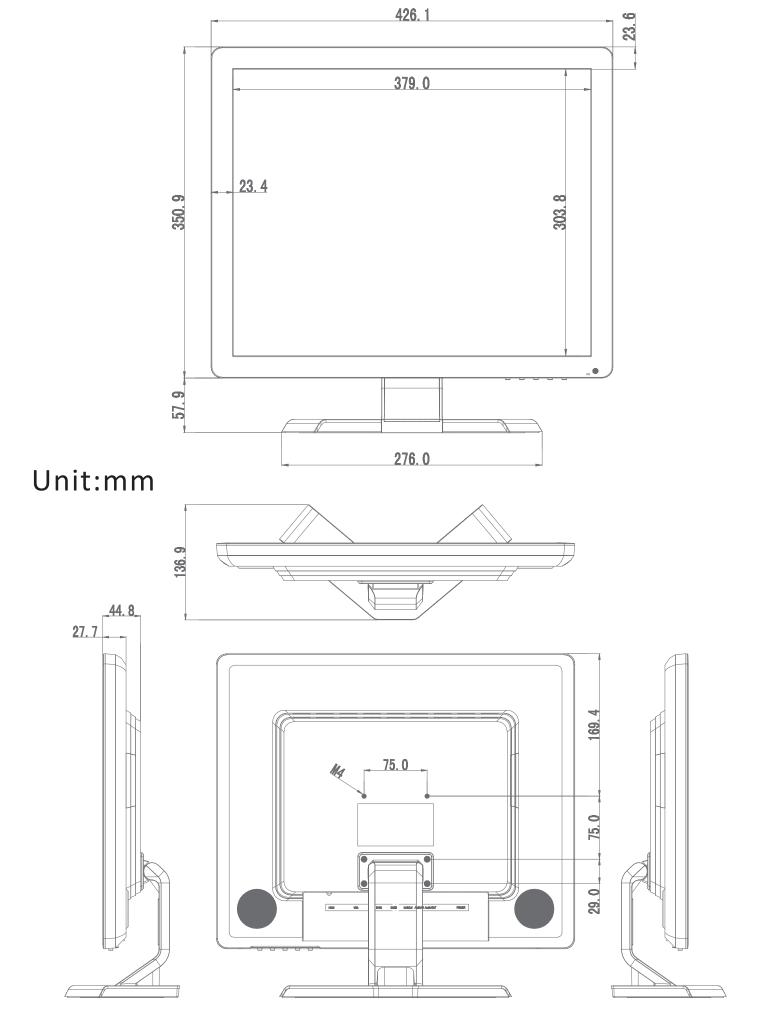

# **DISPLAY CHARACTERISTICS**

| PIOT EXT. OTHER TOO      |                          |
|--------------------------|--------------------------|
| Mode Name                | LC-ME1901-BNC            |
| Screen Size              | 19"                      |
| Active Display Area (mm) | 376.32mm(W)×301.056mm(H) |
| Display Mode             | 4:3                      |
| LED Type                 | TFT-LED                  |
| Resolution               | 1280 × 1024              |
| Display Color            | 16.7M                    |
| Pixel Pitch(mm)          | 0.248(H)×0.248(V)        |
| Brightness(nits)         | 350cd/m²                 |
| Contrast Ratio           | 1000:1                   |
| Viewing Angle            | 178(H)/178(V)            |
| Response Time            | 5ms                      |
| Backlight                | LED                      |

# **POWER & MOUNT**

| Power               | DC12V~24V,50/60Hz                          |
|---------------------|--------------------------------------------|
| Working Temperature | -30 to +85 <b>°C</b>                       |
| Power Consumption   | ≦15W                                       |
| Menu                | Chinese/English(other languages supported) |
| Mounting            | Stand mount, VESA mount                    |
| МТВГ                | 50000Hours                                 |
|                     |                                            |