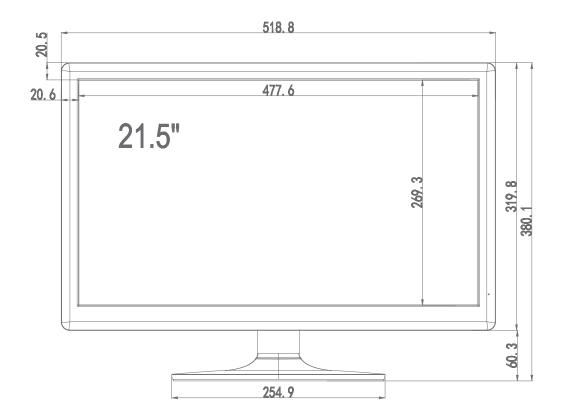

#### **DISPLAY CHARACTERISTICS**

| Mode Name                | OM22-BNC                |
|--------------------------|-------------------------|
| Screen Size              | 22''                    |
| Active Display Area (mm) | 476.64mm(W)×268.11mm(H) |
| Display Mode             | 16:9                    |
| LED Type                 | TFT-LED                 |
| Resolution               | 1920 × 1080             |
| Display Color            | 16.7M                   |
| Pixel Pitch(mm)          | 0.248(H)×0.248(V)       |
| Brightness(nits)         | $350cd/m^2$             |
| Contrast Ratio           | 1000:1                  |
| Viewing Angle            | 178(H) /178(V)          |
| Response Time            | 5ms                     |
| Backlight                | LED                     |
|                          |                         |

# Unit:mm

All trademarks and registered trademarks acknowledged. E & O E. Specification subject to change without notice. All LCD's comply with ISO-9241-307:2008 in connection with pixel defects.