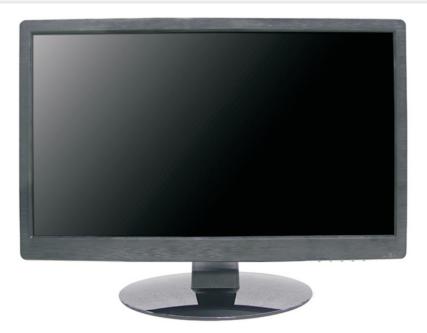

#### OM22-BNC (22" HDMI/VGA/BNC Plastic Case Monitor)

#### **Product Feature**

- Industrial level DID LCD panel, suitable for extensive 7×24 continuous works.
- Physical resolution of 1920×1080.
- 5ms fast response time, no image ghosting.
- Adapt newest 3D digital filtering and 3D digital noise reduction technology.
- Picture fast response; 178° wide viewing angle; Ensure that the image display is not deformed.
- High fidelity digital processing, brilliant and vivid video.
- Built-in speaker.
- Humanize Menu; Convenient Controller.

#### **DISPLAY CHARACTERISTICS**

| Mode Name                | OM22-BNC                |
|--------------------------|-------------------------|
| Screen Size              | 22''                    |
| Active Display Area (mm) | 476.64mm(W)×268.11mm(H) |
| Display Mode             | 16:9                    |
| LED Type                 | TFT-LED                 |
| Resolution               | 1920 × 1080             |
| Display Color            | 16.7M                   |
| Pixel Pitch(mm)          | 0.248(H)×0.248(V)       |
| Brightness(nits)         | $350cd/m^2$             |
| Contrast Ratio           | 1000:1                  |
| Viewing Angle            | 178(H) /178(V)          |
| Response Time            | 5ms                     |
| Backlight                | LED                     |
|                          |                         |