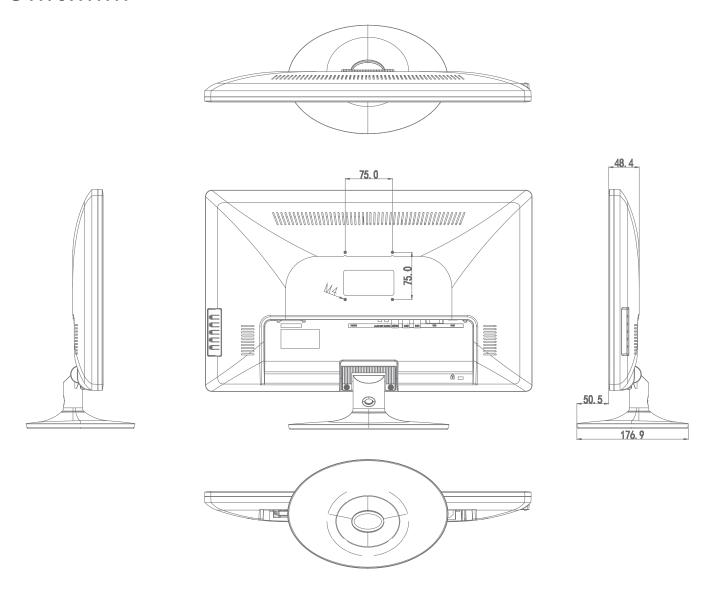

# POWER&Mount Way

| Power               | DC12V~24V,50/60Hz                          |
|---------------------|--------------------------------------------|
| Working Temperature | -30 to +85 ℃                               |
| Power Consumption   | ≦20W                                       |
| Menu                | Chinese/English(other languages supported) |
| Mounting            | Stand mount, VESA mount                    |
| MTBF                | 50000Hours                                 |

# Unit:mm

All trademarks and registered trademarks acknowledged. E & O E. Specification subject to change without notice. All LCD's comply with ISO-9241-307:2008 in connection with pixel defects.