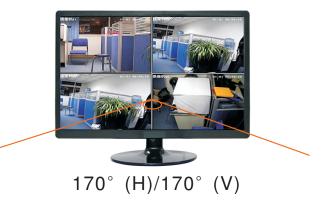

### Wide Viewing Angles (Up to 178°)

#### **DISPLAY CHARACTERISTICS**

| Mode Name                | OM22-BNC                |
|--------------------------|-------------------------|
| Screen Size              | 22''                    |
| Active Display Area (mm) | 476.64mm(W)×268.11mm(H) |
| Display Mode             | 16:9                    |
| LED Type                 | TFT-LED                 |
| Resolution               | 1920 × 1080             |
| Display Color            | 16.7M                   |
| Pixel Pitch(mm)          | 0.248(H)×0.248(V)       |
| Brightness(nits)         | $350cd/m^2$             |
| Contrast Ratio           | 1000:1                  |
| Viewing Angle            | 178(H) /178(V)          |
| Response Time            | 5ms                     |
| Backlight                | LED                     |
|                          |                         |