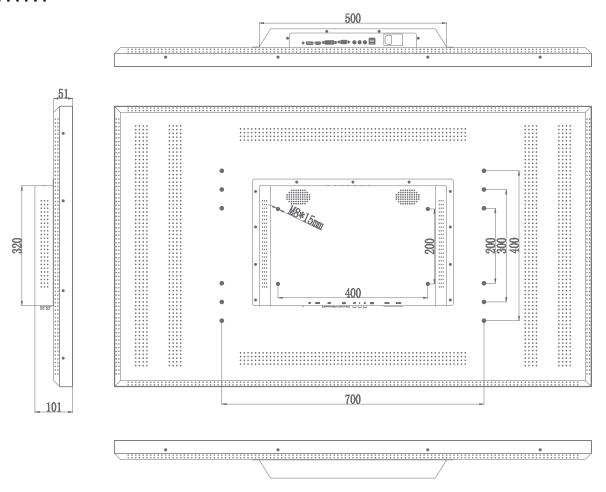

# **POWER & MOUNTING**

| Power               | AC100V~240V,50/60Hz                        |
|---------------------|--------------------------------------------|
| Working Temperature | -30 to +85 <b>℃</b>                        |
| Power Consumption   | ≦110W                                      |
| Menu                | Chinese/English(other languages supported) |
| Mounting            | Stand mount, VESA mount                    |
| MTBF                | 50000Hours                                 |

# Unit:mm