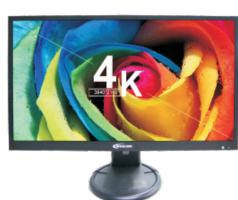

# **DISPLAY CHARACTERISTICS**

| Mode Name                | OM55-4K                |
|--------------------------|------------------------|
| Screen Size              | 55"                    |
| Active Display Area (mm) | 1209.6mm(W)×680.4mm(H) |
| Display Mode             | 16:9                   |
| LED Type                 | TFT-LED                |
| Resolution               | 3840 × 2160            |
| Display Color            | 1.073G                 |
| Pixel Pitch(mm)          | 0.248(H)×0.248(V)      |
| Brightness(nits)         | $350$ cd/ $m^2$        |
| Contrast Ratio           | 5000:1                 |
| Viewing Angle            | 178(H)/178(V)          |
| Response Time            | 5ms                    |
| Backlight                | LED                    |
|                          |                        |

# Unit:mm