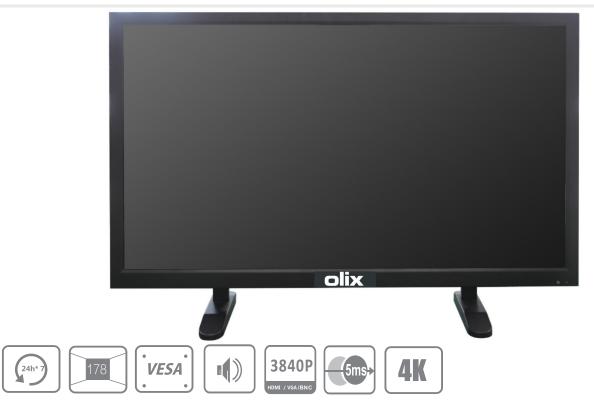

#### **Product Features**

- 4K HD Monitor Solution
- Using all-imported industrial-grade LED screen, Designed for CCTV.
- High brightness, contrast and definition.
- Utilizing the latest 3D digital filtering and 3D digital noise reduction technology.
- Fast picture response; 178° viewing angle, ensuring that the image does not deform.
- Desiged for 24/7 use for at least 5 years.
- Metal chassis design, Anti-static, Anti-magnetic field, Anti-interference/radiation.
- Easy to use menu and controller included.

# **DISPLAY CHARACTERISTICS**

| Mode Name                | OM55-4K                |
|--------------------------|------------------------|
| Screen Size              | 55"                    |
| Active Display Area (mm) | 1209.6mm(W)×680.4mm(H) |
| Display Mode             | 16:9                   |
| LED Type                 | TFT-LED                |
| Resolution               | 3840 × 2160            |
| Display Color            | 1.073G                 |
| Pixel Pitch(mm)          | 0.248(H)×0.248(V)      |
| Brightness(nits)         | $350$ cd/ $m^2$        |
| Contrast Ratio           | 5000:1                 |
| Viewing Angle            | 178(H)/178(V)          |
| Response Time            | 5ms                    |
| Backlight                | LED                    |
|                          |                        |

# **INPUT & OUTPUT**

| DVI      | 1            |
|----------|--------------|
| VGA      | 1            |
| DP       | 1            |
| HDMI 2.0 | 1            |
| Speaker  | 2x3W(Stereo) |

# **POWER & MOUNTING**

| Power               | AC100V~240V,50/60Hz                        |
|---------------------|--------------------------------------------|
| Working Temperature | -30 to +85 <b>℃</b>                        |
| Power Consumption   | ≦110W                                      |
| Menu                | Chinese/English(other languages supported) |
| Mounting            | Stand mount, VESA mount                    |
| MTBF                | 50000Hours                                 |