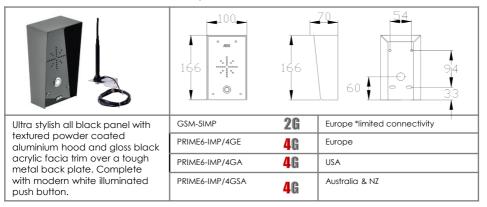

| 4   | Relays            | 2                                             |
| Permanent Codes                      | 200 | Relay Type        | N/C and N/O                                   |
| Time Restricted Codes                | 20  | Relay Load        | 2 amps, 24v ac max                            |
| Temporary Codes                      | 30  | Power Consumption | 300mA on dial out, 2amp peak<br>demand        |
| Automatic Trigger Events<br>per Week | 40  | Modem Models      | 2G quad band, 4G Europe, 4G<br>USA, 4G AUS/NZ |
| Caller ID Numbers                    | 100 |                   |                                               |
| Time Restricted Caller ID<br>Numbers | 20  | Power Supply      | 24v dc (24v 2A dc adaptor included)           |



Imperial Panel



#### Imperial Panel with Keypad





Architectural Panel



#### Architectural Panel with Keypad





Architectural Panel



#### Architectural Panel with Keypad





Industrial Panel non Keypad



#### Industrial Panel with Keypad