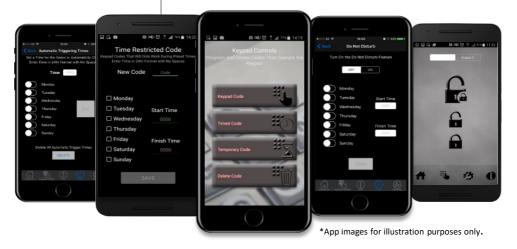

### CellcomPrime

### Advanced GSM Intercom

- Calls your home phone and mobiles on roll-over when visitor presses call button.
- Never miss a visitor with mobile calling.
- Works with any standard contract or Pre-Pay GSM Micro SIM card.
- Comes with optional Vodafone<sub>TM</sub> 12 month contract SIM, unlimited calls and texts for £7.50/month + VAT\* (terms and conditions apply, zone 1 Europe only).
- Free home owner app to trigger gates, set up auto opening and closing times, create new access codes, receive notifications on entry, etc.
- Free installer app for remote programming and diagnostics.



### Cellcomprime

#### Advanced GSM Intercom



### Home Owner /User App Screens





## Cellcomprime

#### Advanced GSM Intercom



Create a list of all your installs for later editing or diagnostics

Complete menu of all parameters for editing by app

Program auto opening and closing times

numbers easily!

| Technical Details                    |     |                   |                                               |
|--------------------------------------|-----|-------------------|-----------------------------------------------|
| Dial Out Numbers                     | 4   | Relays            | 2                                             |
| Permanent Codes                      | 200 | Relay Type        | N/C and N/O                                   |
| Time Restricted Codes                | 20  | Relay Load        | 2 amps, 24v ac max