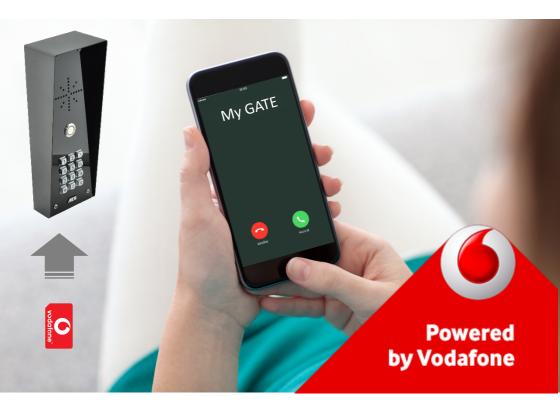

### CellcomPrime

### Advanced GSM Intercom

- Calls your home phone and mobiles on roll-over when visitor presses call button.
- Never miss a visitor with mobile calling.
- Works with any standard contract or Pre-Pay GSM Micro SIM card.
- Comes with optional Vodafone<sub>TM</sub> 12 month contract SIM, unlimited calls and texts for £7.50/month + VAT\* (terms and conditions apply, zone 1 Europe only).
- Free home owner app to trigger gates, set up auto opening and closing times, create new access codes, receive notifications on entry, etc.
- Free installer app for remote programming and diagnostics.