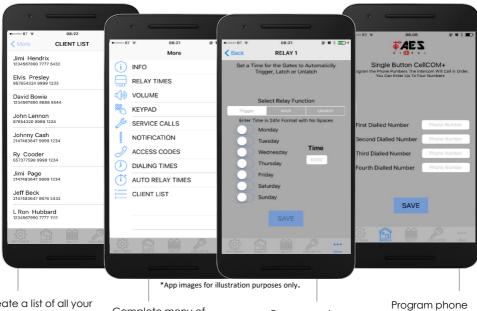

## Cellcomprime

#### Advanced GSM Intercom

Create a list of all your installs for later editing or diagnostics

Complete menu of all parameters for editing by app

Program auto opening and closing times

numbers easily!

| Technical Details                    |     |                   |                                               |
|--------------------------------------|-----|-------------------|-----------------------------------------------|
| Dial Out Numbers                     | 4   | Relays            | 2                                             |
| Permanent Codes                      | 200 | Relay Type        | N/C and N/O                                   |
| Time Restricted Codes                | 20  | Relay Load        | 2 amps, 24v ac max                            |
| Temporary Codes                      | 30  | Power Consumption | 300mA on dial out, 2amp peak<br>demand        |
| Automatic Trigger Events<br>per Week | 40  | Modem Models      | 2G quad band, 4G Europe, 4G<br>USA, 4G AUS/NZ |
| Caller ID Numbers                    | 100 |                   |                                               |
| Time Restricted Caller ID<br>Numbers | 20  | Power Supply      | 24v dc (24v 2A dc adaptor included)           |