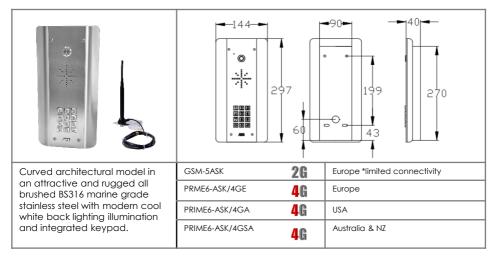

N/O                                   |
| Time Restricted Codes                | 20  | Relay Load        | 2 amps, 24v ac max                            |
| Temporary Codes                      | 30  | Power Consumption | 300mA on dial out, 2amp peak<br>demand        |
| Automatic Trigger Events<br>per Week | 40  | Modem Models      | 2G quad band, 4G Europe, 4G<br>USA, 4G AUS/NZ |
| Caller ID Numbers                    | 100 |                   |                                               |
| Time Restricted Caller ID<br>Numbers | 20  | Power Supply      | 24v dc (24v 2A dc adaptor included)           |



Imperial Panel



#### Imperial Panel with Keypad





Architectural Panel



#### Architectural Panel with Keypad





Architectural Panel



#### Architectural Panel with Keypad





Industrial Panel non Keypad



#### Industrial Panel with Keypad