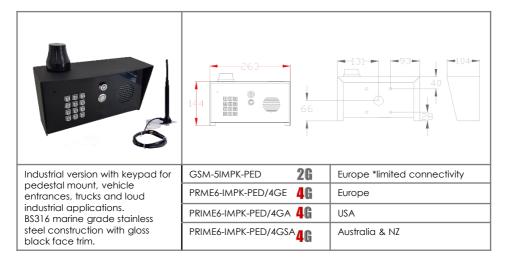

| 20  | Relay Load        | 2 amps, 24v ac max                            |
| Temporary Codes                      | 30  | Power Consumption | 300mA on dial out, 2amp peak<br>demand        |
| Automatic Trigger Events<br>per Week | 40  | Modem Models      | 2G quad band, 4G Europe, 4G<br>USA, 4G AUS/NZ |
| Caller ID Numbers                    | 100 |                   |                                               |
| Time Restricted Caller ID<br>Numbers | 20  | Power Supply      | 24v dc (24v 2A dc adaptor included)           |



Imperial Panel



#### Imperial Panel with Keypad





Architectural Panel



#### Architectural Panel with Keypad





Architectural Panel



#### Architectural Panel with Keypad





Industrial Panel non Keypad



#### Industrial Panel with Keypad