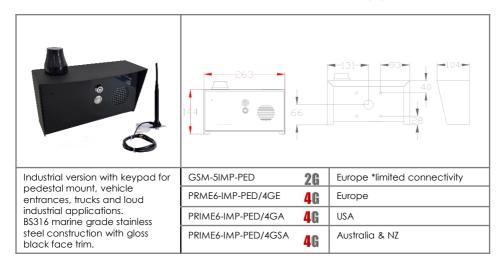

|
| Time Restricted Codes                | 20  | Relay Load        | 2 amps, 24v ac max                            |
| Temporary Codes                      | 30  | Power Consumption | 300mA on dial out, 2amp peak<br>demand        |
| Automatic Trigger Events<br>per Week | 40  | Modem Models      | 2G quad band, 4G Europe, 4G<br>USA, 4G AUS/NZ |
| Caller ID Numbers                    | 100 |                   |                                               |
| Time Restricted Caller ID<br>Numbers | 20  | Power Supply      | 24v dc (24v 2A dc adaptor included)           |



Imperial Panel



#### Imperial Panel with Keypad





Architectural Panel



#### Architectural Panel with Keypad





Architectural Panel



#### Architectural Panel with Keypad





Industrial Panel non Keypad



#### Industrial Panel with Keypad