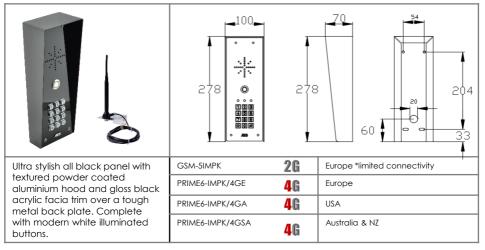

| 2                                             |
| Permanent Codes                      | 200 | Relay Type        | N/C and N/O                                   |
| Time Restricted Codes                | 20  | Relay Load        | 2 amps, 24v ac max                            |
| Temporary Codes                      | 30  | Power Consumption | 300mA on dial out, 2amp peak<br>demand        |
| Automatic Trigger Events<br>per Week | 40  | Modem Models      | 2G quad band, 4G Europe, 4G<br>USA, 4G AUS/NZ |
| Caller ID Numbers                    | 100 |                   |                                               |
| Time Restricted Caller ID<br>Numbers | 20  | Power Supply      | 24v dc (24v 2A dc adaptor included)           |



Imperial Panel



#### Imperial Panel with Keypad





Architectural Panel



#### Architectural Panel with Keypad





Architectural Panel



#### Architectural Panel with Keypad





Industrial Panel non Keypad



#### Industrial Panel with Keypad