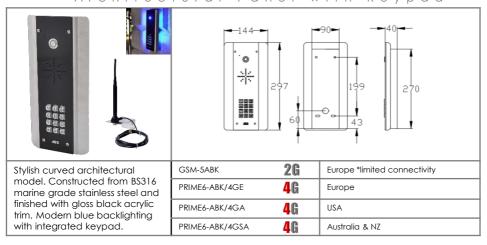

nt Codes                      | 200 | Relay Type        | N/C and N/O                                   |
| Time Restricted Codes                | 20  | Relay Load        | 2 amps, 24v ac max                            |
| Temporary Codes                      | 30  | Power Consumption | 300mA on dial out, 2amp peak<br>demand        |
| Automatic Trigger Events<br>per Week | 40  | Modem Models      | 2G quad band, 4G Europe, 4G<br>USA, 4G AUS/NZ |
| Caller ID Numbers                    | 100 |                   |                                               |
| Time Restricted Caller ID<br>Numbers | 20  | Power Supply      | 24v dc (24v 2A dc adaptor included)           |



Imperial Panel



#### Imperial Panel with Keypad





Architectural Panel



#### Architectural Panel with Keypad





Architectural Panel



#### Architectural Panel with Keypad





Industrial Panel non Keypad



#### Industrial Panel with Keypad