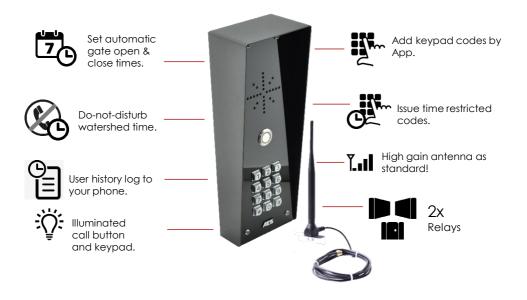

### Cellcomprime

#### Advanced GSM Intercom

#### Advanced GSM Intercom

Create a list of all your installs for later editing or diagnostics

Complete menu of all parameters for editing by app

Program auto opening and closing times

numbers easily!

| Technical Details                    |     |                   |                                               |
|--------------------------------------|-----|-------------------|-----------------------------------------------|
| Dial Out Numbers                     | 4   | Relays            | 2                                             |
| Permanent Codes                      | 200 | Relay Type        | N/C and N/O                                   |
| Time Restricted Codes                | 20  | Relay Load        | 2 amps, 24v ac max                            |
| Temporary Codes                      | 30  | Power Consumption | 300mA on dial out, 2amp peak<br>demand        |
| Automatic Trigger Events<br>per Week | 40  | Modem Models      | 2G quad band, 4G Europe, 4G<br>USA, 4G AUS/NZ |
| Caller ID Numbers                    | 100 |                   |                                               |
| Time Restricted Caller ID<br>Numbers | 20  | Power Supply      | 24v dc (24v 2A dc adaptor included)           |