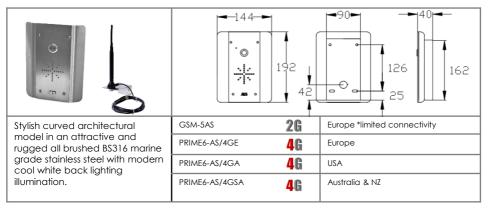

| 200 | Relay Type        | N/C and N/O                                   |
| Time Restricted Codes                | 20  | Relay Load        | 2 amps, 24v ac max                            |
| Temporary Codes                      | 30  | Power Consumption | 300mA on dial out, 2amp peak<br>demand        |
| Automatic Trigger Events<br>per Week | 40  | Modem Models      | 2G quad band, 4G Europe, 4G<br>USA, 4G AUS/NZ |
| Caller ID Numbers                    | 100 |                   |                                               |
| Time Restricted Caller ID<br>Numbers | 20  | Power Supply      | 24v dc (24v 2A dc adaptor included)           |



Imperial Panel



#### Imperial Panel with Keypad





Architectural Panel



#### Architectural Panel with Keypad





Architectural Panel



#### Architectural Panel with Keypad





Industrial Panel non Keypad



#### Industrial Panel with Keypad