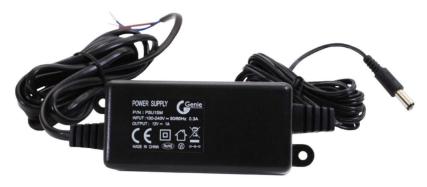

The PSU1SM is our most popular 'in-line' switch mode power supply unit. Whilst available for use in many varied applications, it is proven to be most popular for low voltage CCTV cameras. The PSU1SM is a light weight yet sturdy unit and provides a 'regulated' DC12V 1Amp output, perfect for a CCTV camera.

PSU1SM

## **Key Features**

- High efficiency
- Lightweight and small in size
- Long power leads, 1.8m
- Integral mounting lugs
- 2.1mm DC12V Jack Plug