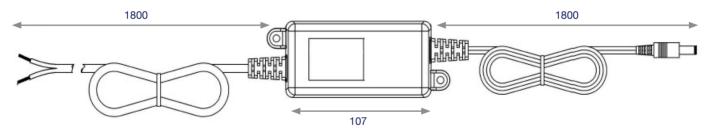

## Dimensions (mm)

## Specification

| Model Number                   | PSU1SM                                    |
|--------------------------------|-------------------------------------------|
| Rated Input Voltage            | AC90-240V                                 |
| Rated Input Current            | 300mA                                     |
| Output Voltage                 | DC12V                                     |
| Output Current                 | 1A                                        |
| Frequency Rated                | 50-60Hz                                   |
| Efficiency                     | >80                                       |
| <b>Over Voltage Protection</b> | ≤2.0                                      |
| Short Circuit Protection       | Output is shut down and automatic restart |
| Load Regulation                | ±5%                                       |
| Safety Approval                | CE, UL, CUL, GS                           |
| EMI Standard                   | EN55022B/FCC                              |
| Operating Conditions           | Temperature: 0°C ~+40°C, Humidity: 5-90%  |
| Dimensions                     | 107 (L) x 42 (W) x 32 (H) mm              |
|                                |                                           |