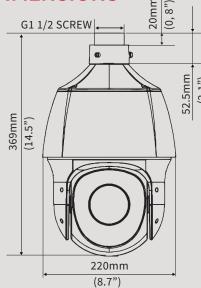

# 2MP 22x **IR NETWORK** PTZ

# UIPC6322SR-X22P-C

### **KEY FEATURES**

# **Optics**

- 22X Optical Zoom
- Fifth-generation infrared technology, more than 150m (492ft) IR distance
- IR anti-reflection window to increase the infrared transmittance
- Optical glass window with higher light transmittance
- Smart IR
- EIS (Electronic Image Stabilization)

# Compression

- Ultra H.265, H.265, H.264, MJPEG
- Embedded smart algorithm
- Triple streams
- **Customized OSD**

### Structure

150M IR **SMART IR** 

- Intelligent temperature control technology
- More effective heat dissipation system
- 6 KV surge protection designed for network interface



#### Network

ONVIF Conformance



# **DIMENSIONS**



#### **PTZ BRACKETS**











| Camera                     | UIPC6322SR-X22P-C                                                                               |
|----------------------------|-------------------------------------------------------------------------------------------------|
| Sensor                     | 1/2.9" progressive scan, 2.0 megapixel, CMOS                                                    |
| Lens                       | 5.2 ~ 114.4 mm (22x optical zoom), AF automatic focusing and motorized zoom lens                |
| Angle of View              | 54.40° (wide) ~ 3.44° (tele)                                                                    |
| Shutter                    | Auto/Manual, shutter time: 1/6 s ~ 1/100000 s