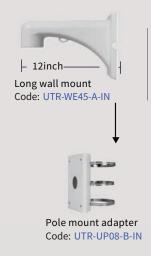

#### **PTZ BRACKETS**

| Camera                     | UIPC6322SR-X22P-C                                                                               |
|----------------------------|-------------------------------------------------------------------------------------------------|
| Sensor                     | 1/2.9" progressive scan, 2.0 megapixel, CMOS                                                    |
| Lens                       | 5.2 ~ 114.4 mm (22x optical zoom), AF automatic focusing and motorized zoom lens                |
| Angle of View              | 54.40° (wide) ~ 3.44° (tele)                                                                    |
| Shutter                    | Auto/Manual, shutter time: 1/6 s ~ 1/100000 s                                                   |
| Minimum Illumination       | Colour: 0.01 lux (F1.5, AGC ON) 0 lux with IR                                                   |
| Iris                       | F1.5                                                                                            |
| Day/Night                  | IR-cut filter with auto switch (ICR)                                                            |
| Digital noise reduction    | 2D/3D DNR                                                                                       |
| S/N                        | >55 dB                                                                                          |
| IR Range                   | UP to 150m (492ft)                                                                              |
| Defog                      | Digital Defog                                                                                   |
| WDR                        | DWDR                                                                                            |
| Video                      |                                                                                                 |
| Video Compression          | Ultra H.265, H.265, H.264, MJPEG                                                                |
| H.264 code profile         | Baseline profile, Main Profile, High Profile                                                    |
| Frame Rate                 | Main Stream:2MP (1920×1080):Max. 30 fps;                                                        |
|                            | Sub Stream:2MP (1920×1080):Max. 30 fps;                                                         |
|                            | Third Stream: D1 (720×576): Max. 30 fps                                                         |
| HLC                        | Supported                                                                                       |
| BLC                        | Supported                                                                                       |
| EIS                        | Supported                                                                                       |
| OSD                        | Up to 8 OSDs                                                                                    |
| Privacy Mask               | Up to 24 areas                                                                                  |
| ROI                        | Up to 8 areas                                                                                   |
| Motion Detection           | Up to 4 areas                                                                                   |
| Smart                      |                                                                                                 |
| Behavior Detection         | Intrusion, cross line, motion detection                                                         |
| Exception Detection        | Audio detection                                                                                 |
| Intelligent Identification | Face detection                                                                                  |
| Statistical Analysis       | People counting                                                                                 |
| General Function           | Watermark, IP Address Filtering, Tampering Alarm, Alarm input, Alarm output, Access Policy, ARP |
|                            | Protection, RTSP Authentication, User Authentication                                            |
| Audio                      |                                                                                                 |
| Audio Compression          | G.711                                                                                           |
| Two-way Audio              | Supported                                                                                       |
| Suppression                | Supported                                                                                       |
| Sampling Rate              | 8 KHZ                                                                                           |
| Storage                    |                                                                                                 |
| Edge Storage               | Micro SD, up to 128 GB                                                                          |
| Network Storage            | ANR                                                                                             |