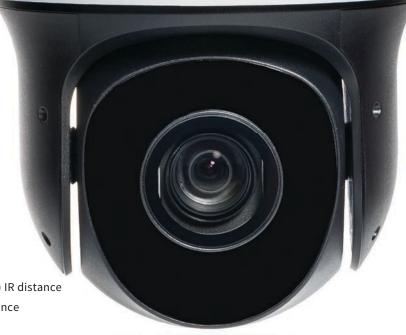

# **Optics**

- 22X Optical Zoom
- Fifth-generation infrared technology, more than 150m (492ft) IR distance
- IR anti-reflection window to increase the infrared transmittance
- Optical glass window with higher light transmittance
- Smart IR
- EIS (Electronic Image Stabilization)

### Structure

150M IR **SMART IR** 

- Intelligent temperature control technology
- More effective heat dissipation system
- 6 KV surge protection designed for network interface