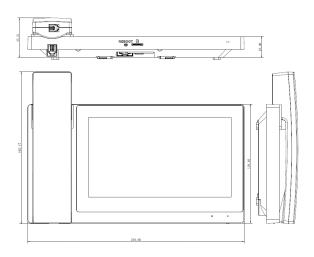

|
| General                 |                                     |
| Memory Slot             | Micro SD, Max 32GB                  |

#### Feature

- 7" TFT Capacitive touch screen, 1024x600
- · IPC surveillance
- · Alarm integration
- $\cdot$  Micro SD card optional, max 32GB
- · Record & Snapshot(SD card needed)





















| Installation        | Surface & Desktop       |
|---------------------|-------------------------|
| Power               | DC 12V, PoE(802.3af)    |
| Power Consumption   | Standby ≤3.5W, Work ≤5W |
| Working Temperature | -10°C~+55°C             |
| Relative Humidity   | 10%~90%RH               |
| Dimensions          | 236mm×165.5mm×43.2mm    |
| Weight              | 0.9Kg                   |

### **Dimensions**

# View Area





# Application