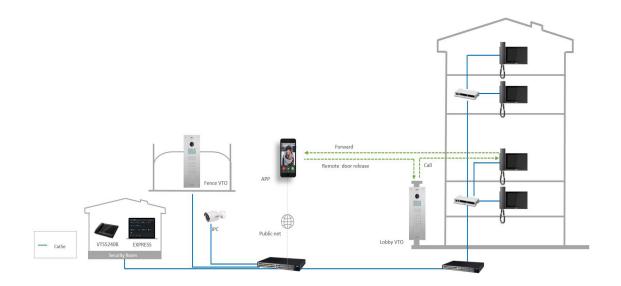

|
| General                 |                                     |
| Memory Slot             | Micro SD, Max 32GB                  |

#### Feature

- 7" TFT Capacitive touch screen, 1024x600
- · IPC surveillance
- · Alarm integration
- $\cdot$  Micro SD card optional, max 32GB
- · Record & Snapshot(SD card needed)





















| Installation        | Surface & Desktop       |
|---------------------|-------------------------|
| Power               | DC 12V, PoE(802.3af)    |
| Power Consumption   | Standby ≤3.5W, Work ≤5W |
| Working Temperature | -10°C~+55°C             |
| Relative Humidity   | 10%~90%RH               |
| Dimensions          | 236mm×165.5mm×43.2mm    |
| Weight              | 0.9Kg                   |

### **Dimensions**

# View Area





# Application