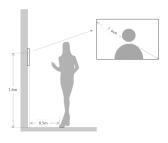

|
| General                 |                                     |
| Memory Slot             | Micro SD, Max 32GB                  |

#### Feature

- 7" TFT Capacitive touch screen, 1024x600
- · IPC surveillance
- · Alarm integration
- $\cdot$  Micro SD card optional, max 32GB
- · Record & Snapshot(SD card needed)





















| Installation        | Surface & Desktop       |
|---------------------|-------------------------|
| Power               | DC 12V, PoE(802.3af)    |
| Power Consumption   | Standby ≤3.5W, Work ≤5W |
| Working Temperature | -10°C~+55°C             |
| Relative Humidity   | 10%~90%RH               |
| Dimensions          | 236mm×165.5mm×43.2mm    |
| Weight              | 0.9Kg                   |

### **Dimensions**

# View Area





# Application