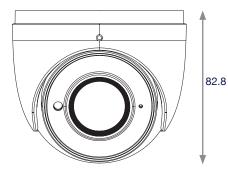

### Dimensions (mm)

# Specification

| Model Number             | WAHD2EB                                                             |
|--------------------------|---------------------------------------------------------------------|
| Camera                   |                                                                     |
| Image Sensor             | 1 / 2.9" CMOS                                                       |
| Image Size               | 1920 x 1080                                                         |
| Image System             | PAL / NTSC                                                          |
| Resolution               | 2MP                                                                 |
| Electronic Shutter       | Auto : 1 / 50s ~ 1 / 100000s (PAL),<br>1 / 60s ~ 1 / 100000s (NTSC) |
| Minimum Illumination     | 0 Lux (IR On)                                                       |
| Lens                     | 2.8 mm                                                              |
| Lens Mount               | D14                                                                 |
| S / N Ratio              | ≥52dB (AGC Off)                                                     |
| Frame Rate               | 30fps (60Hz), 25fps (50Hz)                                          |
| Video Output             | AHD / TVI / CVI / CVBS                                              |
| Functions                |                                                                     |
| IR Distance              | 20 ~ 30 m                                                           |
| Function Control         | OSD (COC Control)                                                   |
| Day & Night              | ICR                                                                 |
| Digital WDR              | Yes                                                                 |
| 3D NR                    | Yes                                                                 |
| AGC                      | Yes                                                                 |
| Auto White Balance       | Yes                                                                 |
| BLC                      | Yes                                                                 |
| Front Light Compensation | Yes                                                                 |
| HLC                      | No                                                                  |
| Mirror                   | Yes                                                                 |
| Defog                    | No                                                                  |
| Sharpness                | Yes                                                                 |
| Smart IR                 | Yes                                                                 |
| Image Setting            | Yes                                                                 |
| Defect Correction        | Auto                                                                |
| Language                 | English, Chinese                                                    |
| Angle Adjustment         | Pan: 0°~360°, Tilt: 0°~75°,<br>Rotation: 0°~360°                    |
| Others                   |                                                                     |
| Ingress Protection       | IP67                                                                |
| Power Supply             | DC12V (± 10%)                                                       |
| Power Consumption        | IR Off : < 1W, IR On : < 3W                                         |
| Working Environment      | - 30°C ~ 50°C,<br>10 % ~ 90 % (Relative Humidity)                   |
| Dimensions               | 94.6 x 82.8 mm                                                      |
| Weight                   | Approximately 0.39Kg (Net)                                          |