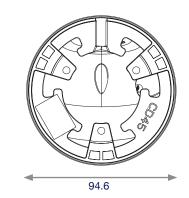

### Dimensions (mm)

# Specification

| Model Number             | WAHD2EB                                                             |
|--------------------------|---------------------------------------------------------------------|
| Camera                   |                                                                     |
| Image Sensor             | 1 / 2.9" CMOS                                                       |
| Image Size               | 1920 x 1080                                                         |
| Image System             | PAL / NTSC                                                          |
| Resolution               | 2MP                                                                 |
| Electronic Shutter       | Auto : 1 / 50s ~ 1 / 100000s (PAL),<br>1 / 60s ~ 1 / 100000s (NTSC) |
| Minimum Illumination     | 0 Lux (IR On)                                                       |
| Lens                     | 2.8 mm                                                              |
| Lens Mount               | D14                                                                 |
| S / N Ratio              | ≥52dB (AGC Off)                                                     |
| Frame Rate               | 30fps (60Hz), 25fps (50Hz)                                          |
| Video Output             | AHD / TVI / CVI / CVBS                                              |
| Functions                |                                                                     |
| IR Distance              | 20 ~ 30 m                                                           |
| Function Control         | OSD (COC Control)                                                   |
| Day & Night              | ICR                                                                 |
| Digital WDR              | Yes                                                                 |
| 3D NR                    | Yes                                                                 |
| AGC                      | Yes                                                                 |
| Auto White Balance       | Yes                                                                 |
| BLC                      | Yes                                                                 |
| Front Light Compensation | Yes                                                                 |
| HLC                      | No                                                                  |
| Mirror                   | Yes                                                                 |
| Defog                    | No                                                                  |
| Sharpness                | Yes                                                                 |
| Smart IR                 | Yes                                                                 |
| Image Setting            | Yes                                                                 |
| Defect Correction        | Auto                                                                |
| Language                 | English, Chinese                                                    |
| Angle Adjustment         | Pan: 0°~360°, Tilt: 0°~75°,<br>Rotation: 0°~360°                    |
| Others                   |                                                                     |
| Ingress Protection       | IP67                                                                |
| Power Supply             | DC12V (± 10%)                                                       |
| Power Consumption        | IR Off : < 1W, IR On : < 3W                                         |
| Working Environment      | - 30°C ~ 50°C,<br>10 % ~ 90 % (Relative Humidity)                   |
| Dimensions               | 94.6 x 82.8 mm                                                      |
| Weight                   | Approximately 0.39Kg (Net)                                          |