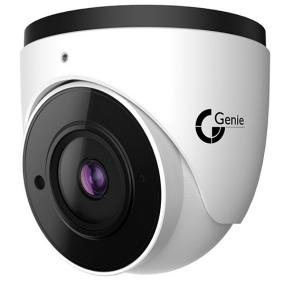

# WAHD2EB

2MP 4-in-1 AHD IR Eyeball Camera with 2.8mm Lens

The WAHD2EB is a professional, modern eyeball design CCTV camera that boasts '4-in-1' technology (AHD / TVI / CVI / CVBS) and utilises a 2.8mm lens. The camera offers IP67 protection and up to 30m viewing when the IR illumination is switched on.

WAHD2EB

## **Key Features**

- 1080P real time image, high definition, true colour
- Switchable AHD, TVI, CVI, CVBS (960H) output
- CMOS progressive scan, improves moving object capture
- Supports OSD menu
- High speed, long distance and real time transmission
- Auto colour to B&W at low illumination
- Supports ICR switch, true day / night, digital WDR
- Supports noise reduction function
- 20 ~ 30m IR night view distance
- IP67 ingress protection
- Supports COC