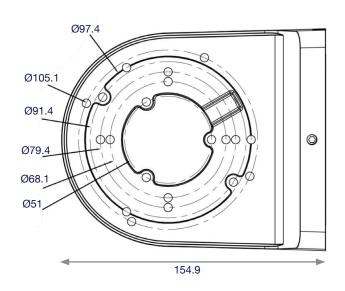

## Dimensions (mm)

## Specification

| Model Number        | WBEBVW                                                                                                 | WBEBVG                  |  |
|---------------------|--------------------------------------------------------------------------------------------------------|-------------------------|--|
| Material            | Aluminium alloy                                                                                        |                         |  |
| Colour              | White                                                                                                  | Grey                    |  |
| Working Temperature | -40°C ~ +60°C (-40°F ~ +140°F)                                                                         |                         |  |
| Working Humidity    | 10% ~ 90%                                                                                              |                         |  |
| Load Bearing        | The wall must be strong enough to withstand at least 3 times the weight of the camera and the bracket. |                         |  |
| Dimensions          | 129.8 x 154.9 x 74.4 ı                                                                                 | 129.8 x 154.9 x 74.4 mm |  |
| Weight              | 527g                                                                                                   |                         |  |