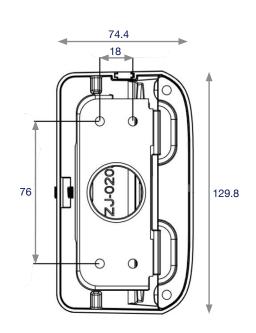

## Dimensions (mm)

## Specification

| Model Number        | WBEBVW                                                                                                 | WBEBVG                  |  |
|---------------------|--------------------------------------------------------------------------------------------------------|-------------------------|--|
| Material            | Aluminium alloy                                                                                        |                         |  |
| Colour              | White                                                                                                  | Grey                    |  |
| Working Temperature | -40°C ~ +60°C (-40°F ~ +140°F)                                                                         |                         |  |
| Working Humidity    | 10% ~ 90%                                                                                              |                         |  |
| Load Bearing        | The wall must be strong enough to withstand at least 3 times the weight of the camera and the bracket. |                         |  |
| Dimensions          | 129.8 x 154.9 x 74.4 ı                                                                                 | 129.8 x 154.9 x 74.4 mm |  |
| Weight              | 527g                                                                                                   |                         |  |