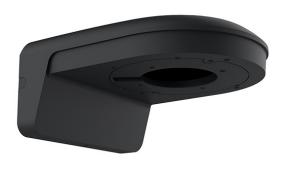

## **WBEBV** Series

Wall Bracket for Eyeball Cameras

The WBEBVW and WBEBVG are wall brackets for eyeball cameras in a white or grey finish.

Bioaccess Sales Ltd. reserves the right to change specifications without notice. Please contact your representative to confirm current specifications.

**WBEBVW** 

WBEBVG