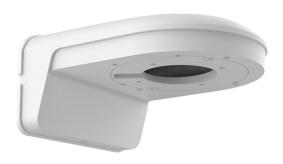

## **WBEBV** Series

Wall Bracket for Eyeball Cameras

The WBEBVW and WBEBVG are wall brackets for eyeball cameras in a white or grey finish.

Bioaccess Sales Ltd. reserves the right to change specifications without notice. Please contact your representative to confirm current specifications.

**WBEBVW** 

WBEBVG