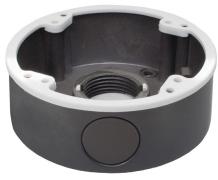

## **Key Features**

- Aluminium alloy material with surface spray treatment
- Bottom inlet and side inlet
- Available for wall or ceiling mounting

**WIPJBBVG** (Grey seals are available)