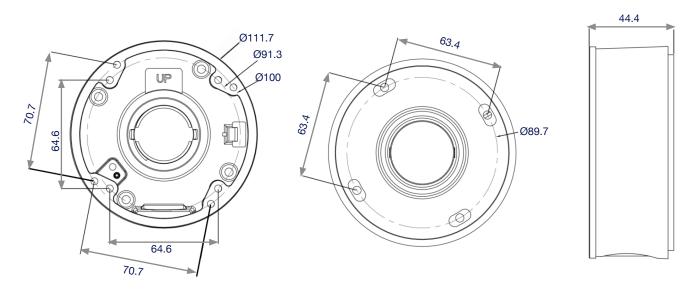

## Dimensions (mm)

**L** +44 (0) 1707 330 541

## Specification

| Model Number        | WIPJBBV                                                                                                     | WIPJBBVG |
|---------------------|-------------------------------------------------------------------------------------------------------------|----------|
| Material            | Aluminium alloy                                                                                             |          |
| Colour              | White                                                                                                       | Grey     |
| Ingress Protection  | IP54                                                                                                        |          |
| Working Temperature | -40°C ~ +60°C (-40°F ~ +140°F)                                                                              |          |
| Working Humidity    | 10% ~ 90%                                                                                                   |          |
| Load Bearing        | The wall must be strong enough to withstand at least 3 times the weight of the camera and the junction box. |          |
| Dimensions          | 117.7 x 44.4 mm                                                                                             |          |
| Weight              | 231g                                                                                                        |          |