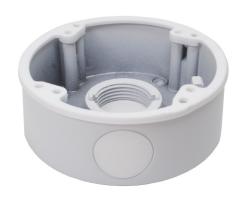

## **WIPJBBV** Series

Junction Boxes for Varifocal Bullet Cameras

The WIPJBBV and WIPJBBVG are junction boxes for varifocal bullet cameras in a white or grey finish.

## **Key Features**

- Aluminium alloy material with surface spray treatment
- Bottom inlet and side inlet
- Available for wall or ceiling mounting

**WIPJBBVG** (Grey seals are available)