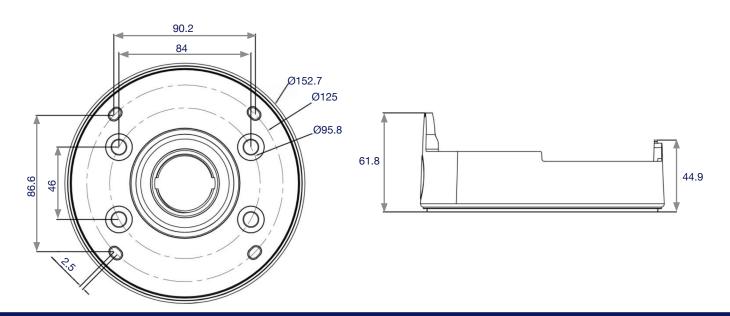

## Dimensions (mm)

## Specification

| Model Number            | WIPJBVDV                                                                                                    | WIPJBVDVG                      |  |
|-------------------------|-------------------------------------------------------------------------------------------------------------|--------------------------------|--|
| Material                | Aluminium alloy                                                                                             | Aluminium alloy                |  |
| Colour                  | White                                                                                                       | Grey                           |  |
| Working Temperature     | -40°C ~ +60°C (-40°F                                                                                        | -40°C ~ +60°C (-40°F ~ +140°F) |  |
| <b>Working Humidity</b> | 10% ~ 90%                                                                                                   |                                |  |
| Load Bearing            | The wall must be strong enough to withstand at least 3 times the weight of the camera and the junction box. |                                |  |
| Dimensions              | 152.7 x 61.8 mm                                                                                             | 152.7 x 61.8 mm                |  |
| Weight                  | 300g                                                                                                        | 300g                           |  |