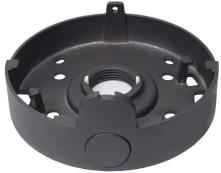

## WIPJBVDV Series

Junction Boxes for VDV Cameras

The WIPJBVDV and WIPJBVDVG are junction boxes for VDV cameras available in white or grey finish.

## **Key Features**

- Aluminium alloy material with surface spray treatment
- Bottom inlet and side inlet
- Ceiling or wall mounting

**WIPJBVDV** 

**WIPJBVDVG** 

## Specification

| Model Number            | WIPJBVDV                                                                                                    | WIPJBVDVG                      |  |
|-------------------------|-------------------------------------------------------------------------------------------------------------|--------------------------------|--|
| Material                | Aluminium alloy                                                                                             | Aluminium alloy                |  |
| Colour                  | White                                                                                                       | Grey                           |  |
| Working Temperature     | -40°C ~ +60°C (-40°F                                                                                        | -40°C ~ +60°C (-40°F ~ +140°F) |  |
| <b>Working Humidity</b> | 10% ~ 90%                                                                                                   |                                |  |
| Load Bearing            | The wall must be strong enough to withstand at least 3 times the weight of the camera and the junction box. |                                |  |
| Dimensions              | 152.7 x 61.8 mm                                                                                             | 152.7 x 61.8 mm                |  |
| Weight                  | 300g                                                                                                        | 300g                           |  |