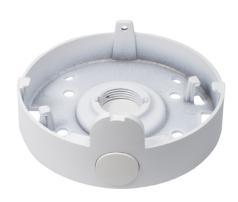

## WIPJBVDV Series

Junction Boxes for VDV Cameras

The WIPJBVDV and WIPJBVDVG are junction boxes for VDV cameras available in white or grey finish.

## **Key Features**

- Aluminium alloy material with surface spray treatment
- Bottom inlet and side inlet
- Ceiling or wall mounting

**WIPJBVDV** 

**WIPJBVDVG** 

## Specification

| Model Number            | WIPJBVDV                                                                                                    | WIPJBVDVG                      |  |
|-------------------------|-------------------------------------------------------------------------------------------------------------|--------------------------------|--|
| Material                | Aluminium alloy                                                                                             | Aluminium alloy                |  |
| Colour                  | White                                                                                                       | Grey                           |  |
| Working Temperature     | -40°C ~ +60°C (-40°F                                                                                        | -40°C ~ +60°C (-40°F ~ +140°F) |  |
| <b>Working Humidity</b> | 10% ~ 90%                                                                                                   |                                |  |
| Load Bearing            | The wall must be strong enough to withstand at least 3 times the weight of the camera and the junction box. |                                |  |
| Dimensions              | 152.7 x 61.8 mm                                                                                             | 152.7 x 61.8 mm                |  |
| Weight                  | 300g                                                                                                        | 300g                           |  |