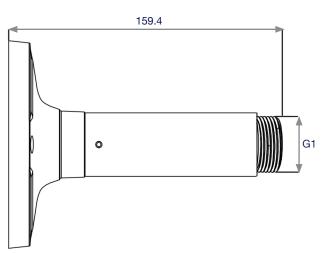

## Specification

| Model Number        | WIPSCM                                                                                                 |
|---------------------|--------------------------------------------------------------------------------------------------------|
| Material            | Aluminium alloy                                                                                        |
| Colour              | White                                                                                                  |
| Working Temperature | -40°C ~ +60°C (-40°F ~ +140°F)                                                                         |
| Working Humidity    | 10% ~ 90%                                                                                              |
| Load Bearing        | The wall must be strong enough to withstand at least 3 times the weight of the camera and the bracket. |
| Dimensions          | Ø121 x 159.4 mm                                                                                        |
| Weight              | 300g                                                                                                   |

#### Dimensions (mm)