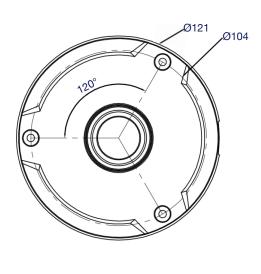

## Specification

| Model Number        | WIPSCM                                                                                                 |
|---------------------|--------------------------------------------------------------------------------------------------------|
| Material            | Aluminium alloy                                                                                        |
| Colour              | White                                                                                                  |
| Working Temperature | -40°C ~ +60°C (-40°F ~ +140°F)                                                                         |
| Working Humidity    | 10% ~ 90%                                                                                              |
| Load Bearing        | The wall must be strong enough to withstand at least 3 times the weight of the camera and the bracket. |
| Dimensions          | Ø121 x 159.4 mm                                                                                        |
| Weight              | 300g                                                                                                   |

#### Dimensions (mm)