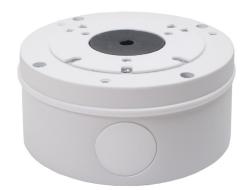

## **WIPSJB** Series

Small Sized Junction Boxes for Bullet and Eyeball Cameras

The WIPSJB and WIPSJBG are small sized junction boxes for bullet and eyeball cameras.

## **Key Features**

- Aluminium alloy material with surface spray treatment
- Dust proof design
- Bottom inlet and side inlet
- Available for wall or ceiling mounting

WIPSJB

WIPSJBG (Grey seals are available)