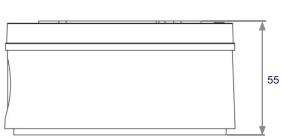

## Dimensions (mm)

## Specification

| Model Number        | WIPSJB                                                                                                      | WIPSJBG |
|---------------------|-------------------------------------------------------------------------------------------------------------|---------|
| Material            | Aluminium alloy                                                                                             |         |
| Colour              | White                                                                                                       | Grey    |
| Ingress Protection  | IP65                                                                                                        |         |
| Working Temperature | -40°C ~ +60°C (-40°F ~ +140°F)                                                                              |         |
| Working Humidity    | 10% ~ 90%                                                                                                   |         |
| Load Bearing        | The wall must be strong enough to withstand at least 3 times the weight of the camera and the junction box. |         |
| Dimensions          | 112 x 55 mm                                                                                                 |         |
| Weight              | 332g                                                                                                        |         |