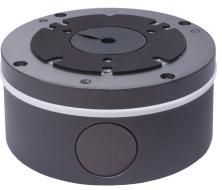

## **Key Features**

- Aluminium alloy material with surface spray treatment
- Dust proof design
- Bottom inlet and side inlet
- Available for wall or ceiling mounting

WIPSJB

WIPSJBG (Grey seals are available)