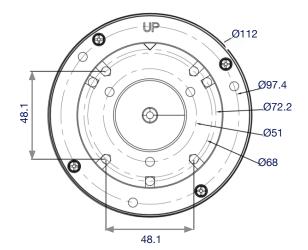

## Dimensions (mm)

## Specification

| Model Number        | WIPSJB                                                                                                      | WIPSJBG |
|---------------------|-------------------------------------------------------------------------------------------------------------|---------|
| Material            | Aluminium alloy                                                                                             |         |
| Colour              | White                                                                                                       | Grey    |
| Ingress Protection  | IP65                                                                                                        |         |
| Working Temperature | -40°C ~ +60°C (-40°F ~ +140°F)                                                                              |         |
| Working Humidity    | 10% ~ 90%                                                                                                   |         |
| Load Bearing        | The wall must be strong enough to withstand at least 3 times the weight of the camera and the junction box. |         |
| Dimensions          | 112 x 55 mm                                                                                                 |         |
| Weight              | 332g                                                                                                        |         |