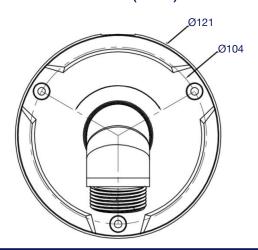

## Specification

| Model Number        | WIPSWM                                                                                                 |
|---------------------|--------------------------------------------------------------------------------------------------------|
| Material            | Aluminium alloy                                                                                        |
| Colour              | White                                                                                                  |
| Working Temperature | -40°C ~ +60°C (-40°F ~ +140°F)                                                                         |
| Working Humidity    | 10% ~ 90%                                                                                              |
| Load Bearing        | The wall must be strong enough to withstand at least 3 times the weight of the camera and the bracket. |
| Dimensions          | Ø121 x 148 mm                                                                                          |
| Weight              | 350g                                                                                                   |

## Dimensions (mm)

**L** +44 (0) 1707 330 541