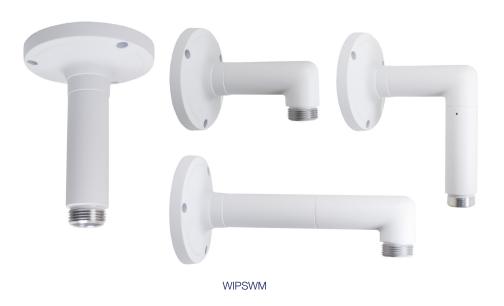

## **WIPSWM**

Surface Mount Wall Bracket

The WIPSWM is a surface mount wall bracket that can be used in conjunction with WIPSJB, WIPJBBV, WIPJBVDV and WJBEBV junction boxes.