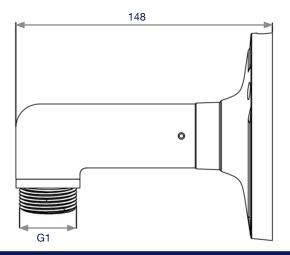

## Specification

| Model Number        | WIPSWM                                                                                                 |
|---------------------|--------------------------------------------------------------------------------------------------------|
| Material            | Aluminium alloy                                                                                        |
| Colour              | White                                                                                                  |
| Working Temperature | -40°C ~ +60°C (-40°F ~ +140°F)                                                                         |
| Working Humidity    | 10% ~ 90%                                                                                              |
| Load Bearing        | The wall must be strong enough to withstand at least 3 times the weight of the camera and the bracket. |
| Dimensions          | Ø121 x 148 mm                                                                                          |
| Weight              | 350g                                                                                                   |

## Dimensions (mm)

**L** +44 (0) 1707 330 541