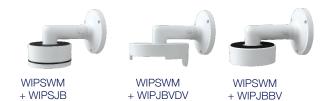

## **WIPSWM**

Surface Mount Wall Bracket

The WIPSWM is a surface mount wall bracket that can be used in conjunction with WIPSJB, WIPJBBV, WIPJBVDV and WJBEBV junction boxes.

## **Key Features**

- Aluminium alloy material with surface spray treatment
- Wall mount bracket
- Can be used with WIPSJB, WIPJBVDV, WIPJBBV and WJBEEV junction boxes