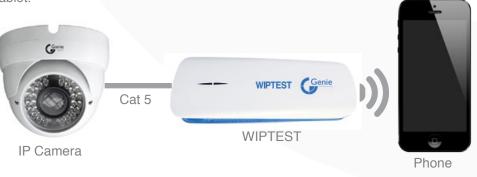

## How It Works

The whole system consists of the WIPTEST, IP Camera and Mobile App. Connect the IP Camera to the WIPTEST via the RJ45 connection and provide a separate power supply to the camera. The images will now appear on your mobile phone or tablet.