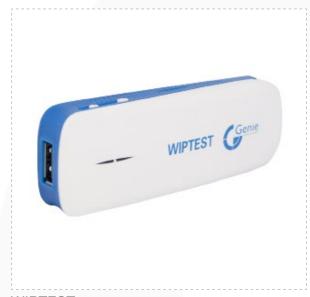

## **WIPTEST**

## **IP Camera Tester**

**WIPTEST** 

## **Key Features**

- Simple Device to view IP Cameras on Apple / Android Devices
- Rechargeable Lithium Battery (1800 mAh)
- Test button to show Battery Capacity Status
- Free Android / Apple App with QR Code (To allow simple download)
- USB Output to allow charging of iPhones / Android Devices DC5V 1A
- Compatible with Genie IP and Wish IP Cameras
- ONVIF Compatible (Manufacturer / Model Dependent)
- LED indication showing IP Camera Connection Status