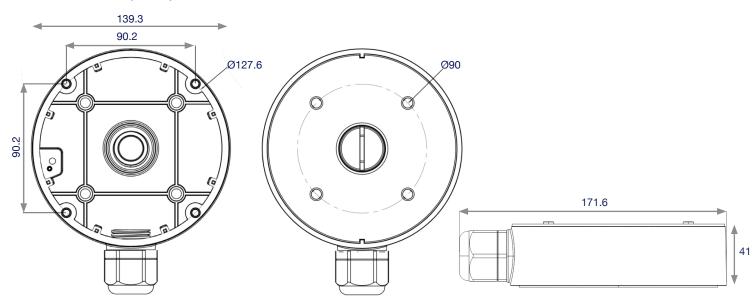

## Dimensions (mm)

## Specification

| Model Number        | WJBVDV                                                                                                      |
|---------------------|-------------------------------------------------------------------------------------------------------------|
| Material            | Aluminium alloy                                                                                             |
| Colour              | White                                                                                                       |
| Ingress Protection  | IP66                                                                                                        |
| Working Temperature | -40°C ~ +60°C (-40°F ~ +140°F)                                                                              |
| Working Humidity    | 10% ~ 90%                                                                                                   |
| Load Bearing        | The wall must be strong enough to withstand at least 3 times the weight of the camera and the junction box. |
| Dimensions          | 139.3 x 41 mm                                                                                               |
| Weight              | 360g                                                                                                        |