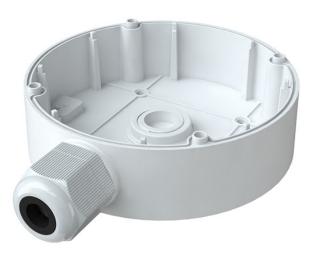

Junction Box

The WJBVDV is a junction box for WIPX4VDVAF camera only.

## **Key Features**

- Aluminium alloy material with surface spray treatment
- Bottom inlet and side inlet
- Ceiling or wall mounting
- IP66 ingress protection

**WJBVDV** 