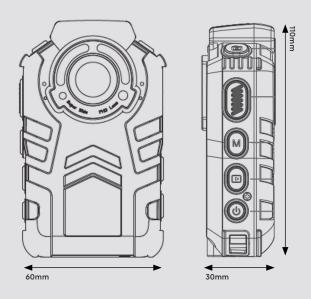

# Others

| Storage Capacity   | 32GB                                                      |
|--------------------|-----------------------------------------------------------|
| Display Screen     | 2.0 inches colour screen                                  |
| Light              | LED lighting, support colour video recording during night |
| Working Time       | 4-6 hours recording time                                  |
| Charging Time      | 5 hours                                                   |
| Drop Resistance    | More than 3m                                              |
| Ingress Protection | IP67                                                      |
| Dimensions         | 110 × 60 × 30 mm                                          |
| Weight             | 170g                                                      |

# **Dimensions**