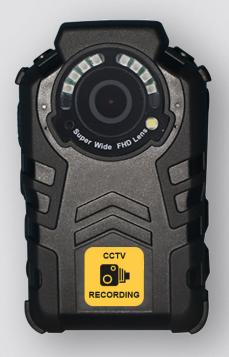

# **BODY WORN CAMERA**

IP67 and 15m IR 1080p Body Worn Camera with GPS

#### **Key Features**

- Full 1080p HD recording
- 120 ° wide angle
- Built-in GPS
- 4-6 hours continuous recording
- IP67 ingress protection
- 2" colour screen
- 32GB memory
- Supports external camera

The Genie BWC-01 is a compact and rugged high definition recording device designed specifically to meet military, security, police and rescue applications. The camera enclosure uses a high-impact IP rated material to survive demanding conditions whilst out in the field.