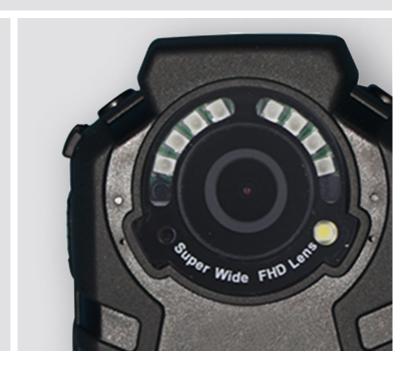

#### Camera

| Focus Range      | 0.5m to infinity                                                 |
|------------------|------------------------------------------------------------------|
| Digital Zoom     | x16                                                              |
| Video            | 2304×1296, 1920×1080, 1440×1080, 1280×720, 848×480 (MP4)         |
| Pre Recording    | 30s                                                              |
| Post Recording   | Up to 10 minutes                                                 |
| Camera Snapshots | 32 Megapixel 7600×4275 (JPEG<br>Format)                          |
| Lens Positioning | Laser light showing where the camera is aimed                    |
| One Touch-Record | In power off mode. Press video button and starts video recording |
| Audio            | Yes                                                              |
| Night Vision     | Visible from 15m ways in pitch darkness                          |