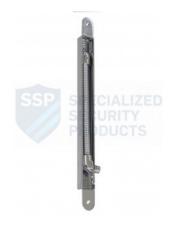

# **CONCEALED DOOR LOOP**

This product provides a neat way to conceal the transfer of cables from the frame to the door leaf. Ideal for use with motorised locks.

#### **FEATURES**

- Steel housing and flexible tube
- Invisible when door is closed
- Can be fitted to the door frame
- Reduces the risk of tampering
  Maximum cable bundle: 7.5mm dia
- Door opening up to 120°

#### **TECHNICAL INFORMATION**

• Dimensions: 323mm(H) x 24mm(W)

• Material: Steel

• Finish: Bright chrome

For doors opening greater than 120° use product EA281