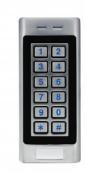

## **DG1000N**

# 12VDC WEATHERPROOF DIGITAL KEYPAD WITH EM PROX READER

The slim design of this keypad makes it ideal for installations where space is restricted. Enables entry by up to PIN codes or proximity cards/fobs for up to 1000 users.

### **FEATURES**

- Standalone operation
- Weatherproof casing (IP66)
- Built-in proximity reader (uses EM cards and fobs)
- Up to 1000 users total
- Back-lit keypad with audio keys
- LED status indication
- Tamper alarm

#### **TECHNICAL INFORMATION**

- Voltage: 12Vdc
- Current draw: 80mA max (50mA idle)
- Output relay: COM, NO, NC (3A max)
- Adjustable output time: 1-99 seconds, plus latch mode
- Proximity read range: Up to 6cm
- Zinc alloy electroplated case
- Pre-wired fly-lead (2 metres)
- Dimensions: 130mm(H) x 56mm(W) x 23mm(D)