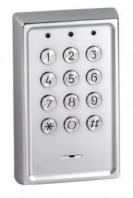

## **DG35**

# 12/24VAC/DC WEATHERPROOF ILLUMINATED DIGITAL KEYPAD

This weatherproof standalone keypad has a robust metal casing and tamper relay output providing strong vandal resistance. Up to 160 PIN-codes can be programmed across two relays with variable open-time and latching option.

### **FEATURES**

- Cast alloy case (stainless steel colour)
- Weatherproof
- 2 x PIN activated relays (80 PINs each)
- Selectable open-time (1 to 99 seconds)
- · Latching mode
- Vandal resistant
- · Tamper relay output
- · Anti-tailgating control
- Illuminated keypad (blue)
- LED status indication
- Button press 'beep' confirmation