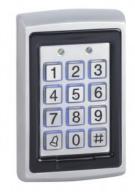

### DG500

## ILLUMINATED WEATHERPROOF KEYPAD AND PROX READER

This standalone keypad has a built-in proximity reader enabling entry via PIN-codes or cards/fobs for up to 500 users over two programmable output relays. With strong vandal resistance and tamper sensor it offers variable open-time and latching option.

#### FEATURES

- Up to 500 user PINs, cards/fobs
- Built-in proximity reader
- 2 programmable relays.
- Selectable open-time (1 to 99 seconds)
- Latching mode (on aux relay only)
- Vandal resistant
- Tamper sensor
- Illuminated keypad (blue)
- · LED status indication
- Button press 'beep' confirmation
- Cast alloy case (stainless steel colour)

#### **TECHNICAL INFORMATION**

- Input voltage: 12Vdc
- Current draw: 130mA @ 12V,
- Relays: COM, NO, NC (2A max)
- Dims: 120mm(H) x 76mm(W) x 27mm(D)
- Proximity: EM format, 26 bit / 125kHz
- Supplied with x5 EM-CLAMSHALL Cards