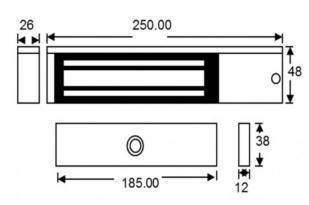

#### **TECHNICAL INFORMATION**

- Holding force: up to 275kg (600lb)
- Current draw = 500mA @ 12Vdc / 250mA @ 24Vdc
- Voltage tolerance: +/- 15%
- Operating temp: -10°C to +55°C; Humidity: 0-95% noncondensating
- 250mm X 48 X 26 (Mag dimension)
- Weight: 2kg approx.