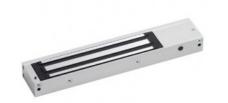

# SLIM UNMONITORED MAGLOCK 12/24VDC

Slim single unmonitored magnetic lock. Its compact design makes it ideal for most indoor applications where 275kg holding force is sufficient.

#### **FEATURES**

- MOV provides spike and surge protection
- Fail-safe operation (power to lock)
- Anti-residual magnetism protection
- Top-plate, armature-plate and fixings included
- Dual voltage 12Vdc or 24Vdc (selectable)
- Surface mount
- · Silver anodised aluminium finish

#### **TECHNICAL INFORMATION**

- Holding force: up to 275kg (600lb)
- Current draw = 500mA @ 12Vdc / 250mA @ 24Vdc
- Voltage tolerance: +/- 15%
- Operating temp: -10°C to +55°C; Humidity: 0-95% noncondensating
- 250mm X 48 X 26 (Mag dimension)
- Weight: 2kg approx.