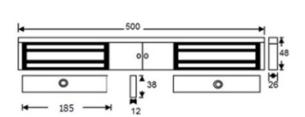

#### **TECHNICAL INFORMATION**

- Holding force: up to 275kg (600lb) per side
- Current draw = 250mA @ 12Vdc / 130mA @ 24Vdc per side
- Voltage tolerance: +/- 15%
- Operating temp: -10°C to +55°C
- Humidity: 0-95% non-condensating
- Weight: 4kg approx.
- Red/green LED indicator (one per side)
- Relay: COM/NO/NC (1A@ 24Vdc) (one per side)