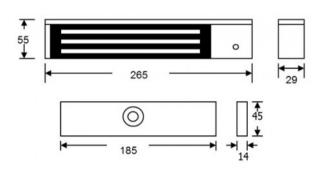

#### **TECHNICAL INFORMATION**

- Voltage tolerance: +/- 15%
- Operating temp: -10°C to +55°C
- Humidity: 0-95% non condensating
- Weight: 3kg approx.
- Relay: COM/NO/NC (1A@24Vdc)