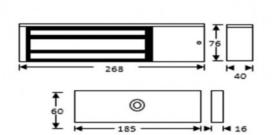

#### **TECHNICAL INFORMATION**

- Holding force: up to 545kg (1200lb)
- Current draw = 500mA @ 12Vdc / 250mA @ 24Vdc
- Voltage tolerance: +/- 15%
- Operating temp: -10°C to +55°C
- Humidity: 0-95% non-condensating
- Weight: 4.8kg approx.