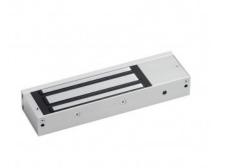

### **EM10**

# STANDARD UNMONITORED MAGLOCK 12/24VDC

Standard single unmonitored magnetic lock designed for indoor applications where 545kg holding force is required.

#### **FEATURES**

- Unmonitored
- Dual voltage
- Surface mount
- Silver with anodised aluminium
- Current draw: 500mA @ 12Vdc/ 250mA @ 24Vdc
- Holding force: up to 545kg (1200lb)