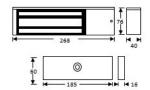

#### **TECHNICAL INFORMATION**

- Holding force: up to 545kg (1200lb)
- Current draw = 250mA @ 12Vdc / 130mA @ 24Vdc
- Voltage tolerance: +/- 5%
- Operating temp: -10°C to +55°C, Humidity: 0-95% noncondensating
- Weight: 4.5kg approx.
- Red/Green LED indicator
- Relay: COM/NO/NC